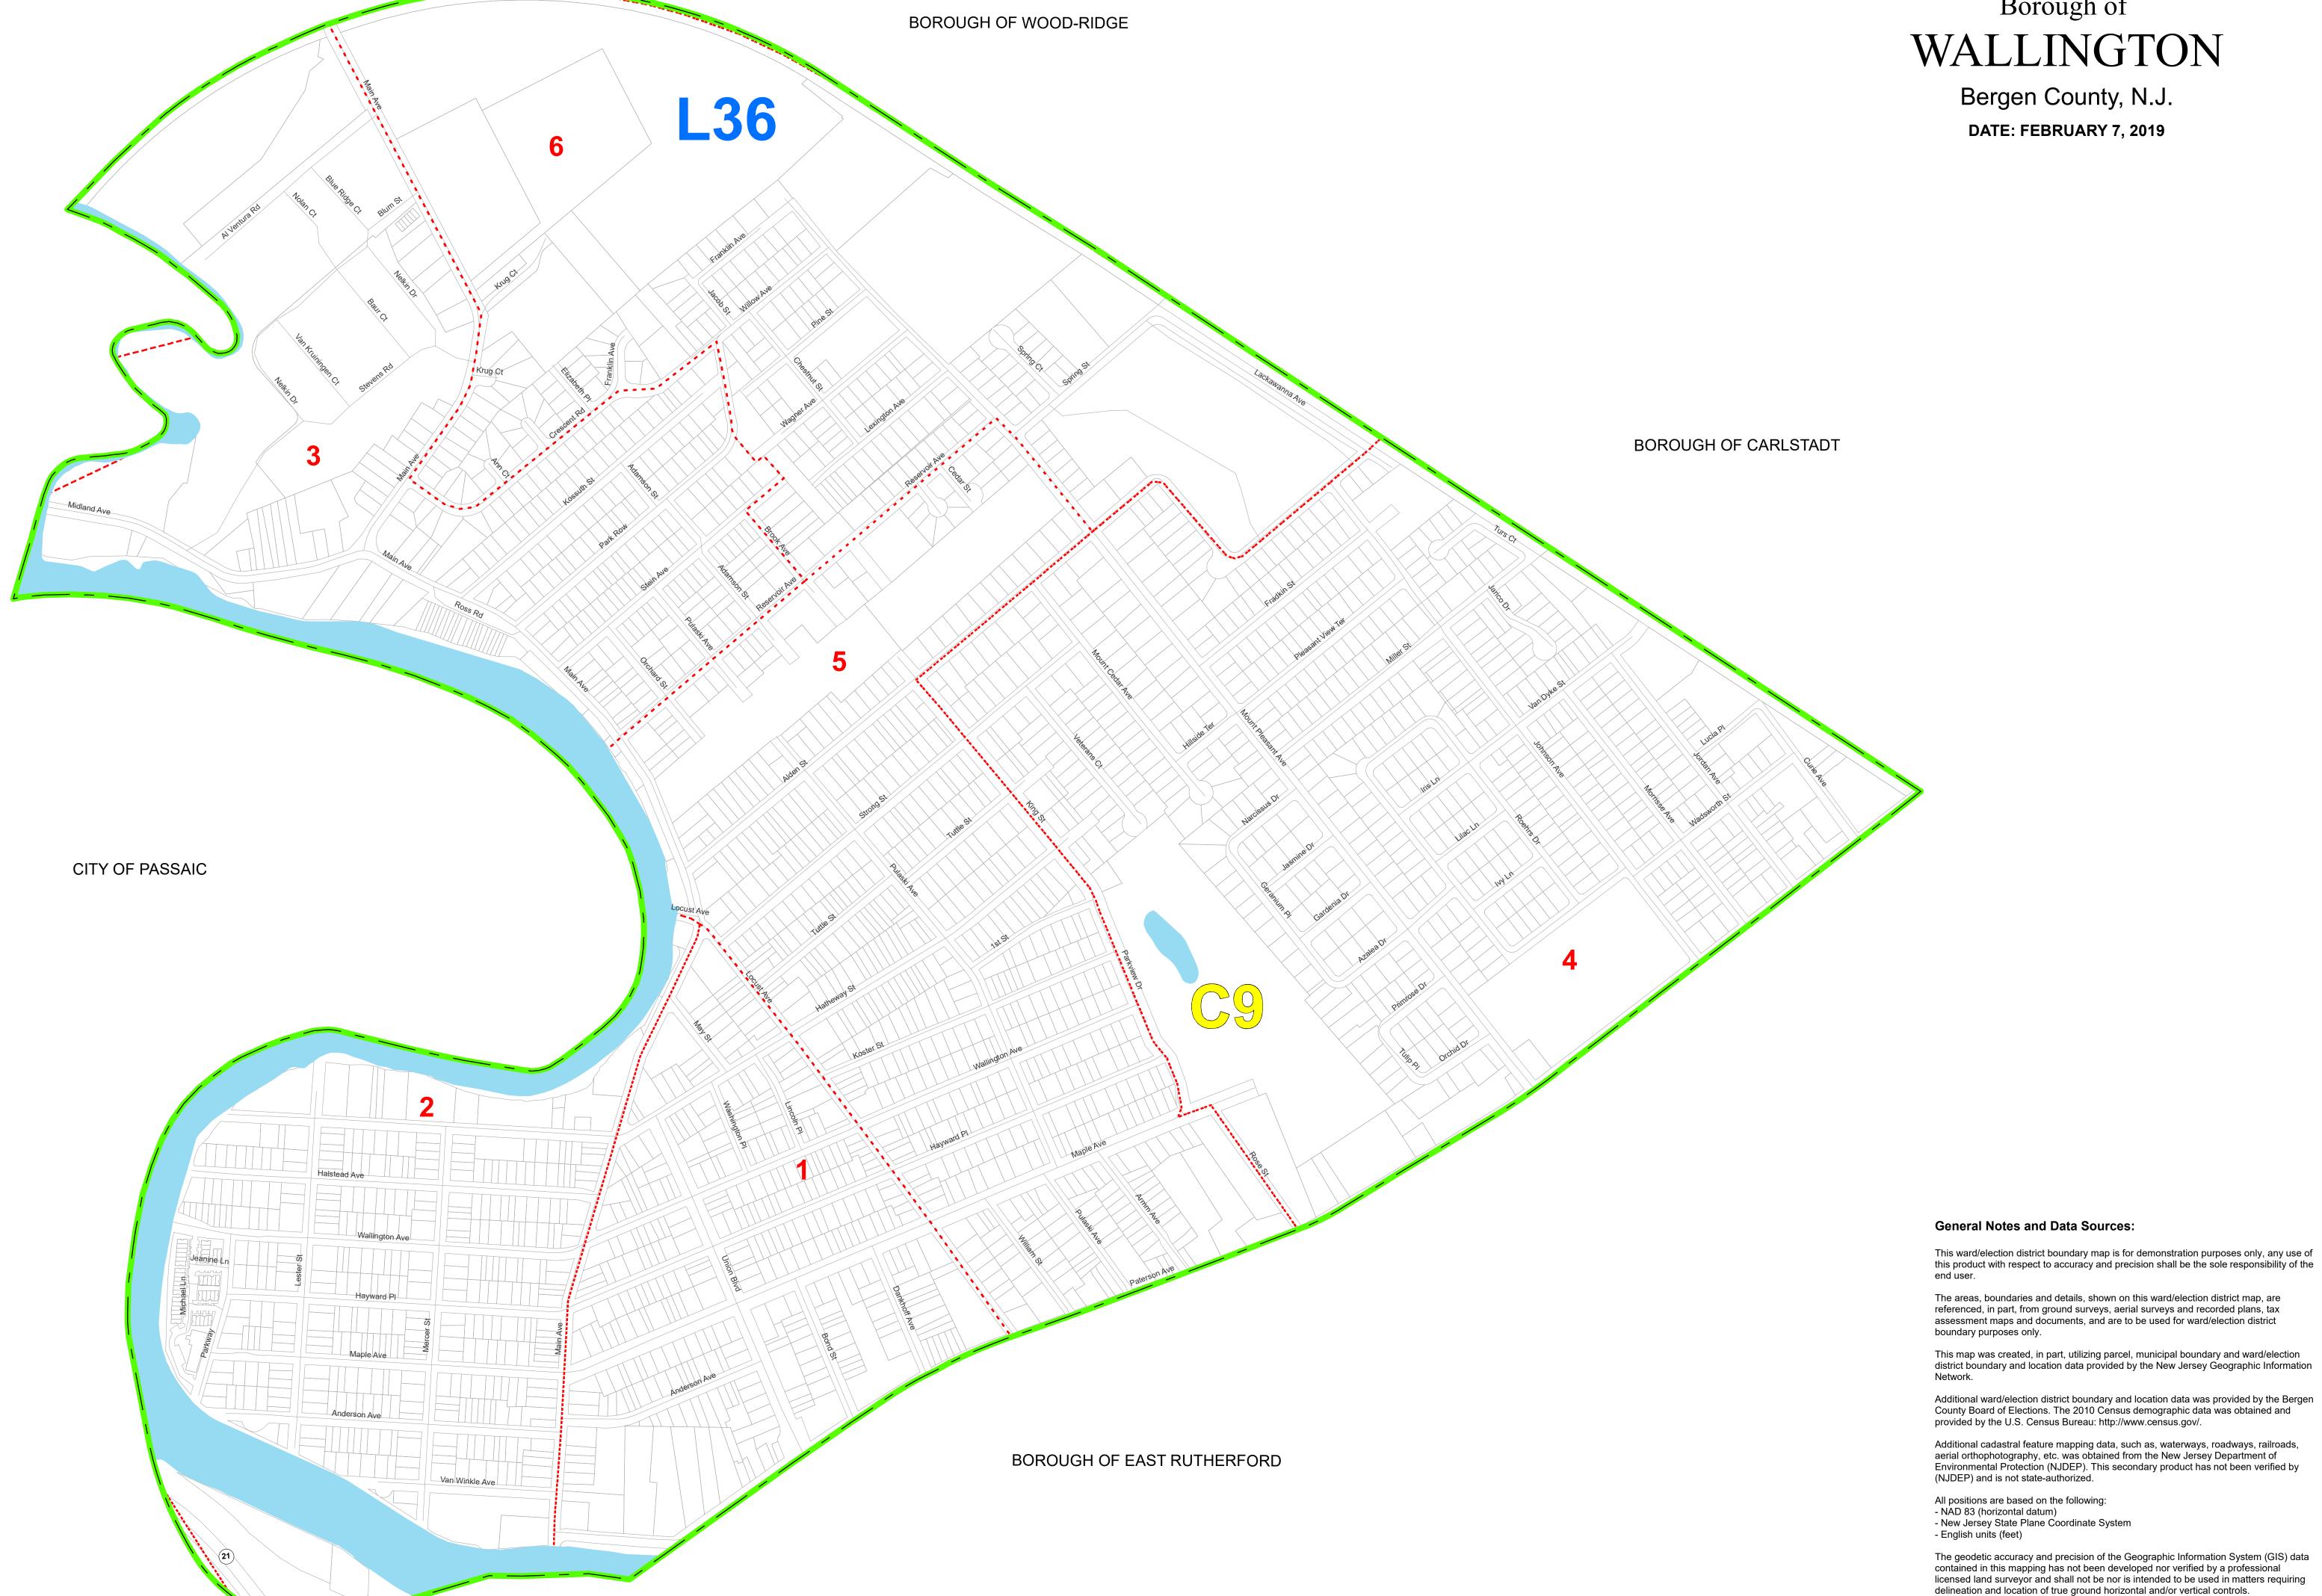

## WARD & ELECTION DISTRICT MAP

in the

Borough of WALLINGTON

> Bergen County, N.J. DATE: FEBRUARY 7, 2019

## Legend

**Municipal Boundary** 

Parcels

Legislative District

Congressional District

600

**REVISIONS** 

**REMINGTON & VERNICK ENGINEERS** 232 KINGS HIGHWAY EAST, HADDONFIELD, NJ 08033 (856) 795-9595, FAX (856) 795-1882, WWW.RVE.COM