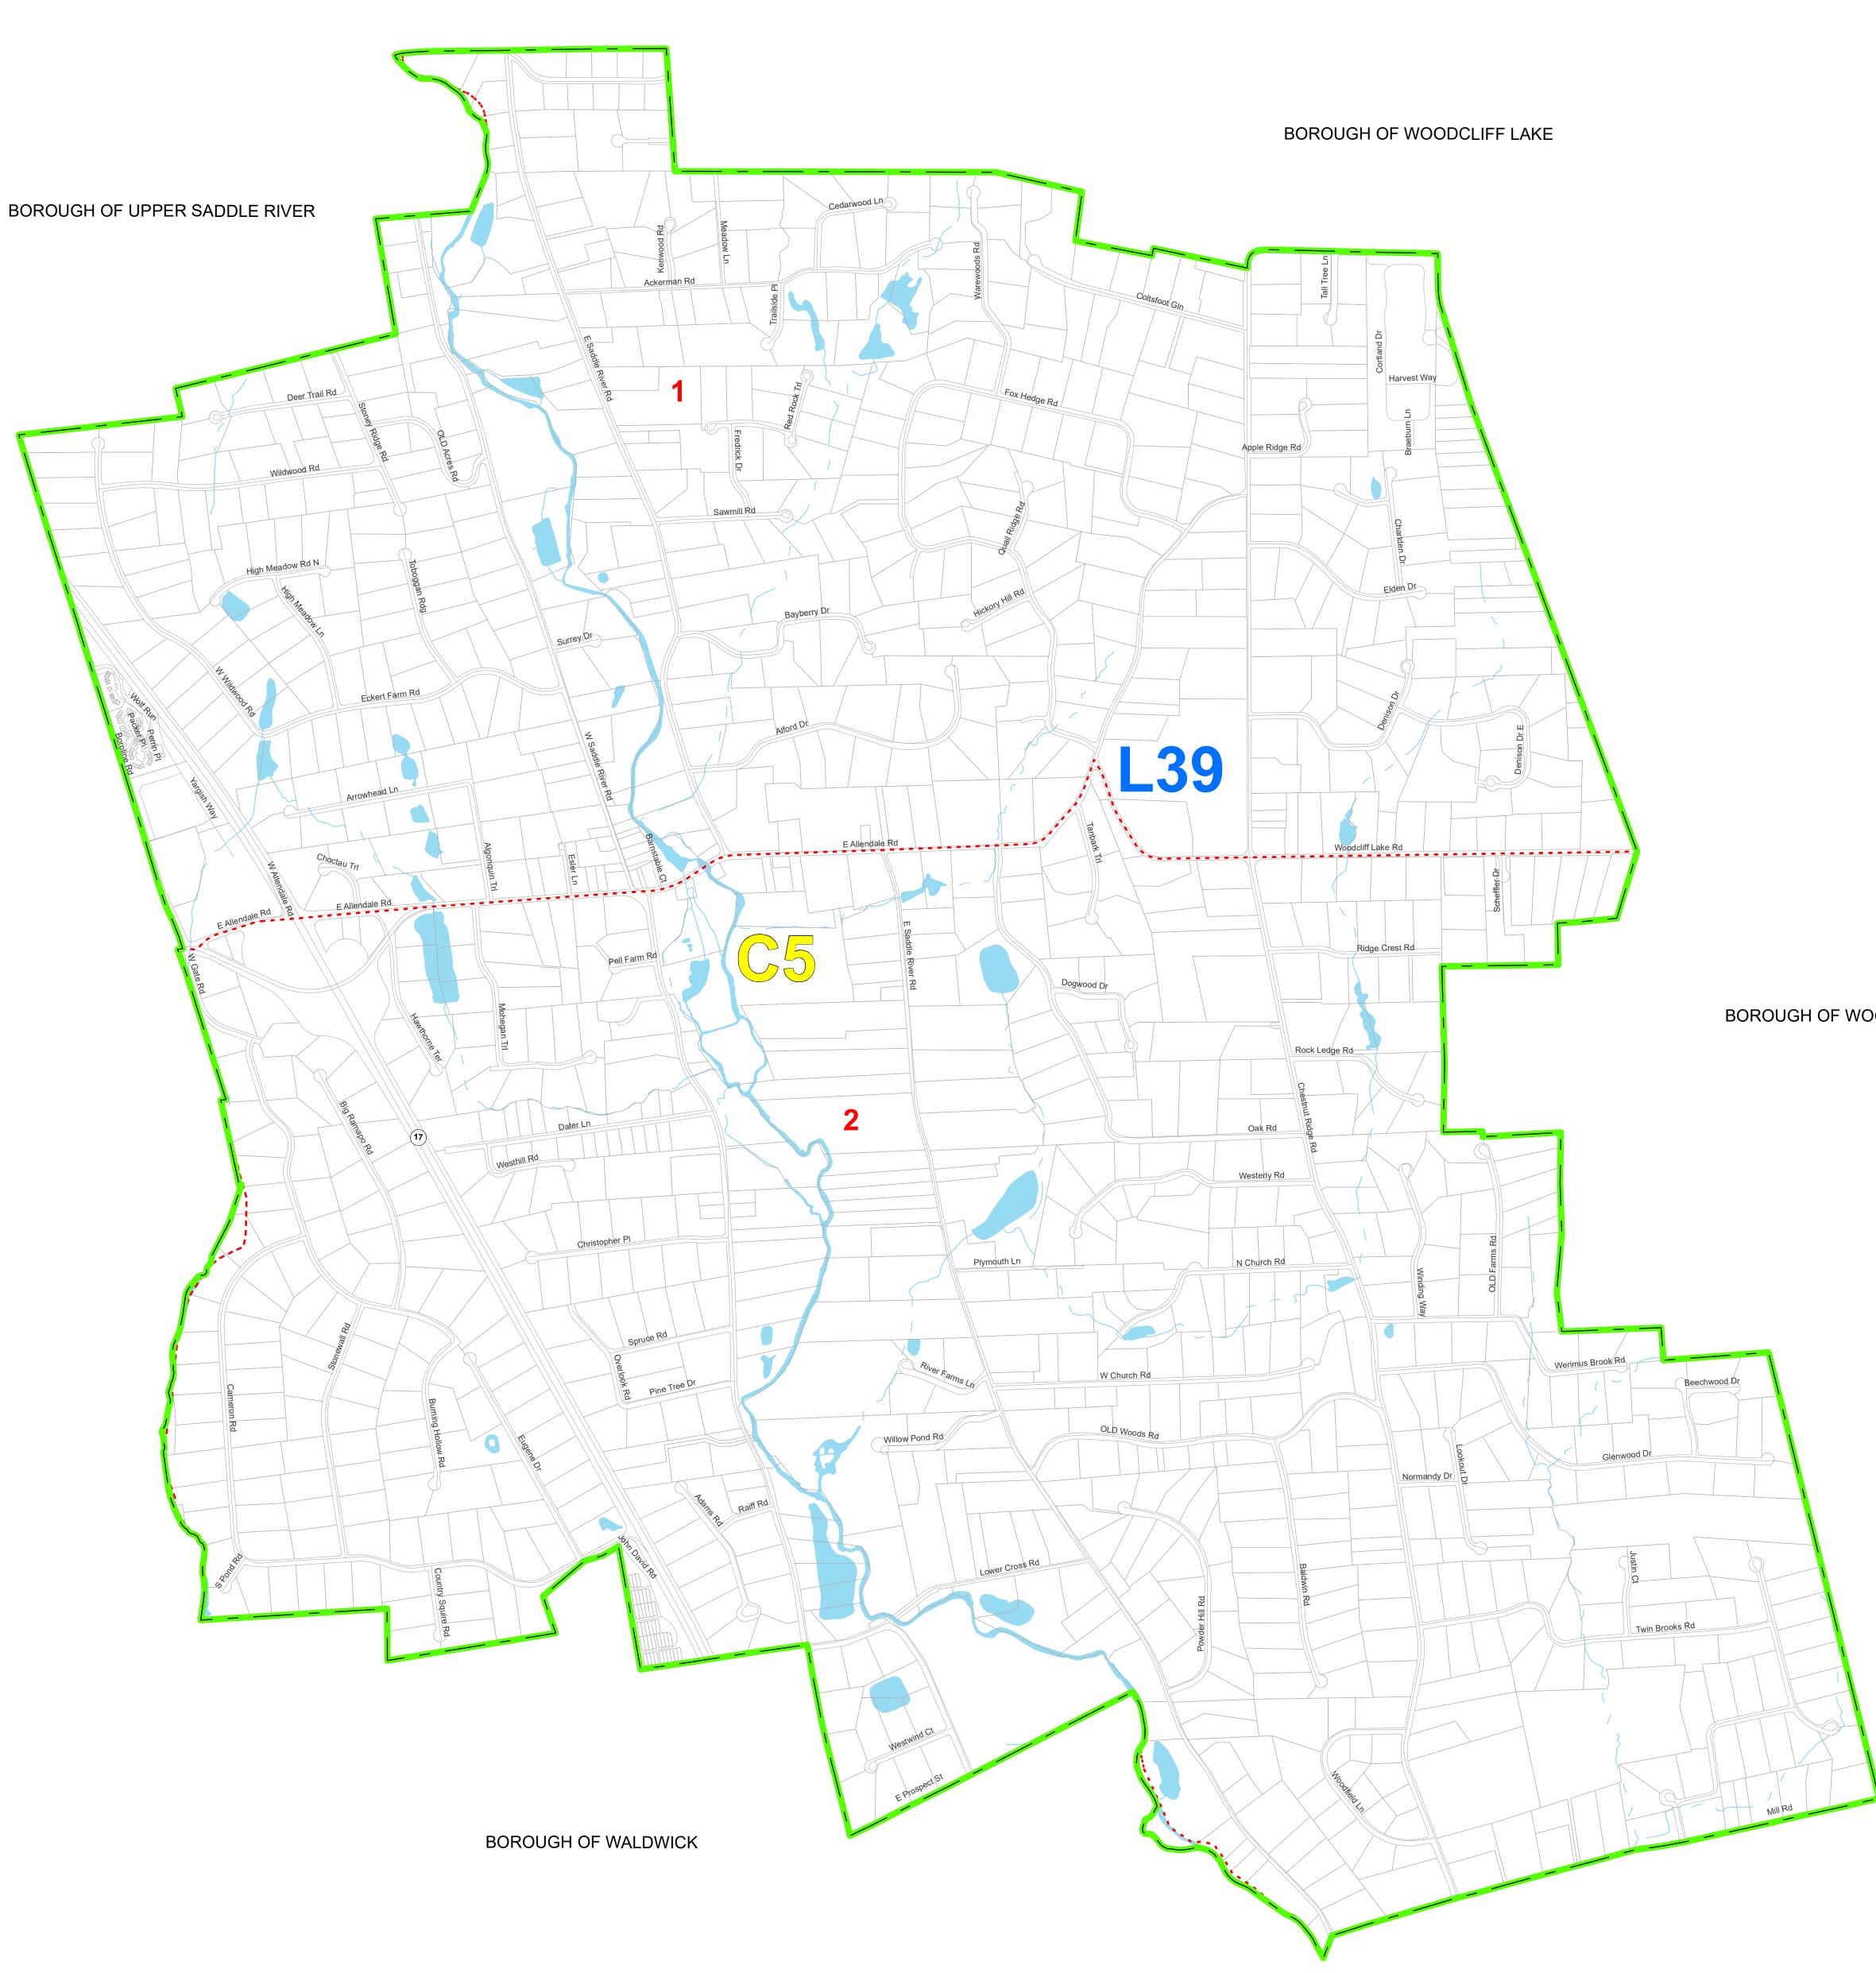

I certify that, to the best of my knowledge, the ward/election district boundaries shown on this map are those legally in effect and are accurate of this date.

# Bergen County Board Of Elections

| Jamie H. Sheehan-Willis, Chairwoman/Commissioner | Date |
|--------------------------------------------------|------|
| Richard L. Miller, Secretary/Commissioner        | Date |
| Paul A. Juliano, Commissioner                    | Date |
| Denise Ross, Commissioner                        | Date |

BOROUGH OF ALLENDALE



# Legend



Municipal Boundary

Voting Districts

Parcels

Waterways

Legislative District

**Congressional District** 

2,400 Feet

600 1,200

BOROUGH OF HOHOKUS



SADDLE RIVER

Bergen County, N.J. DATE: FEBRUARY 7, 2019

# General Notes and Data Sources:

This ward/election district boundary map is for demonstration purposes only, any use of this product with respect to accuracy and precision shall be the sole responsibility of the end user.

The areas, boundaries and details, shown on this ward/election district map, are referenced, in part, from ground surveys, aerial surveys and recorded plans, tax assessment maps and documents, and are to be used for ward/election district boundary purposes only.

Network.

Additional ward/election district boundary and location data was provided