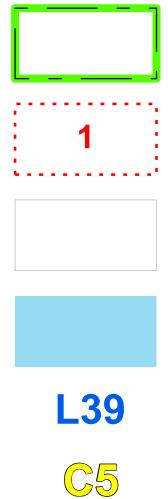

# Legend

Municipal Boundary

Voting Districts

Parcels

Waterways

Legislative District

**Congressional District** 

2,400 Feet