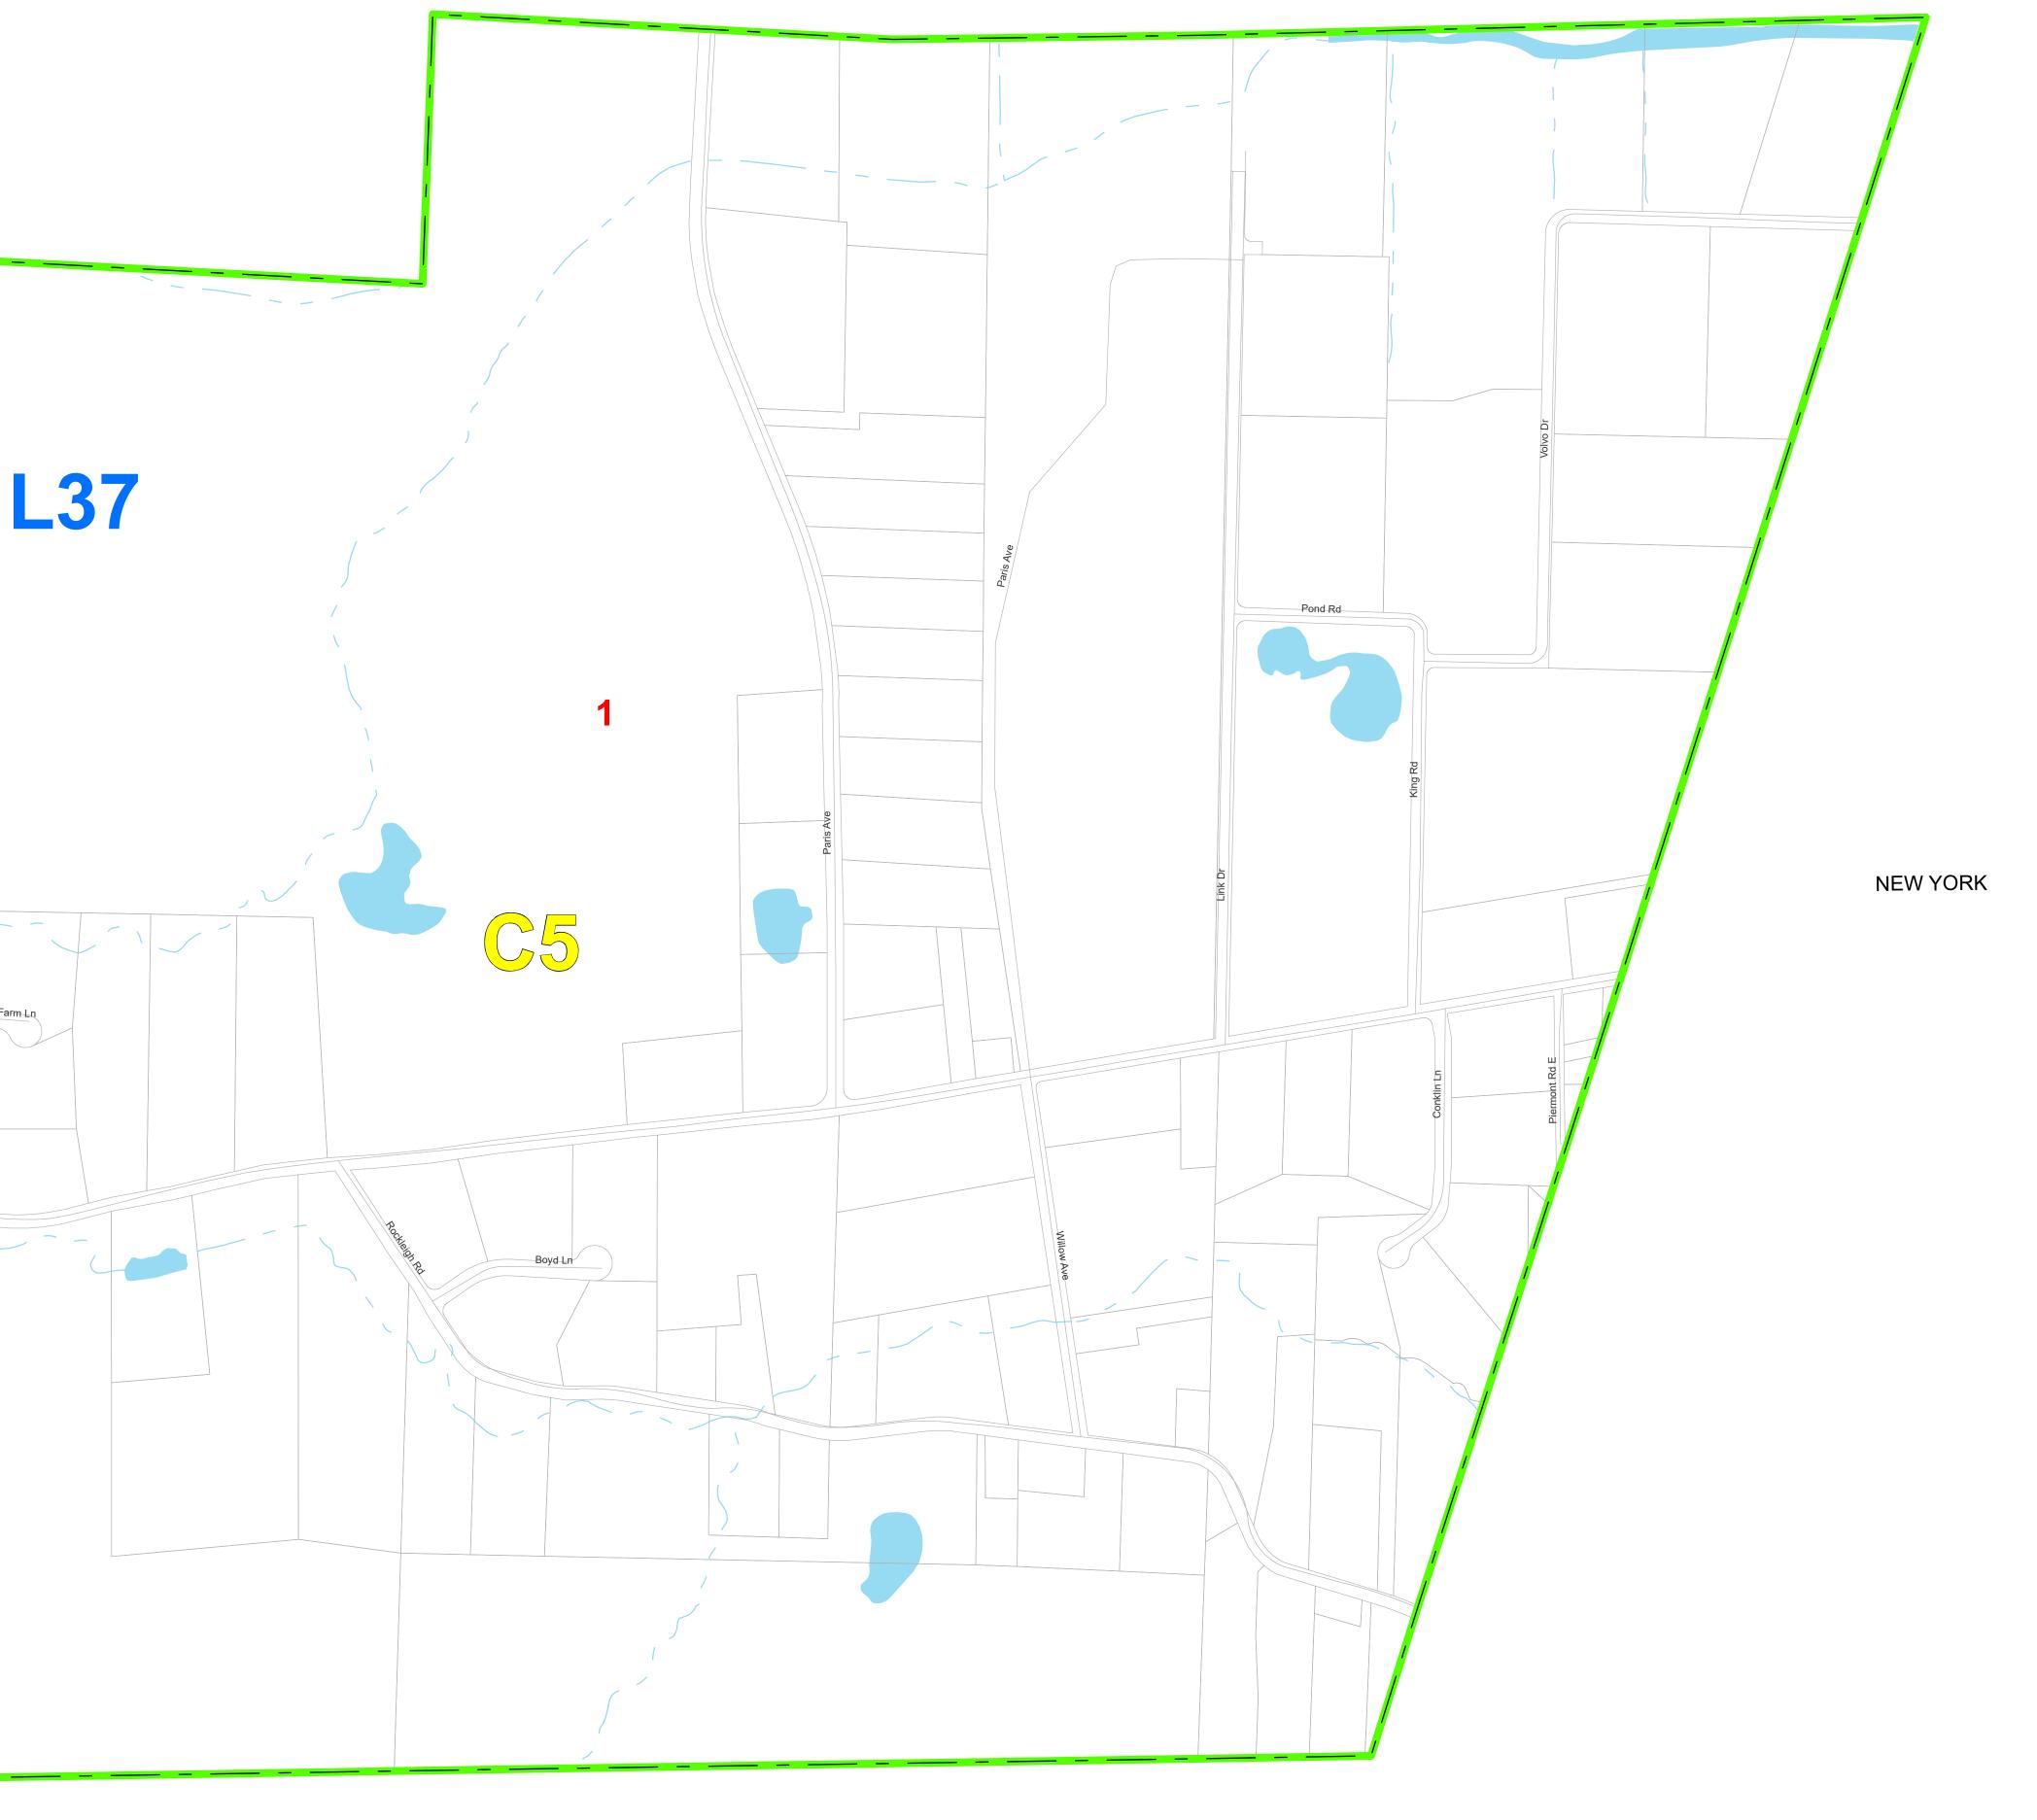

Date

Date

Date

Date

Harding Farm Ln

<u>C5</u>

Municipal Boundary

Voting Districts

Parcels

Waterways

Legislative District

**Congressional District** 

BOROUGH OF NORTHVALE

285

570

## **WARD & ELECTION DISTRICT MAP** in the Borough of ROCKLEIGH Bergen County, N.J.

DATE: FEBRUARY 7, 2019

General Notes and Data Sources:

end user.

The areas, boundaries and details, shown on this ward/election district map, are referenced, in part, from ground surveys, aerial surveys and recorded plans, tax assessment maps and documents, and are to be used for ward/election district boundary purposes only.