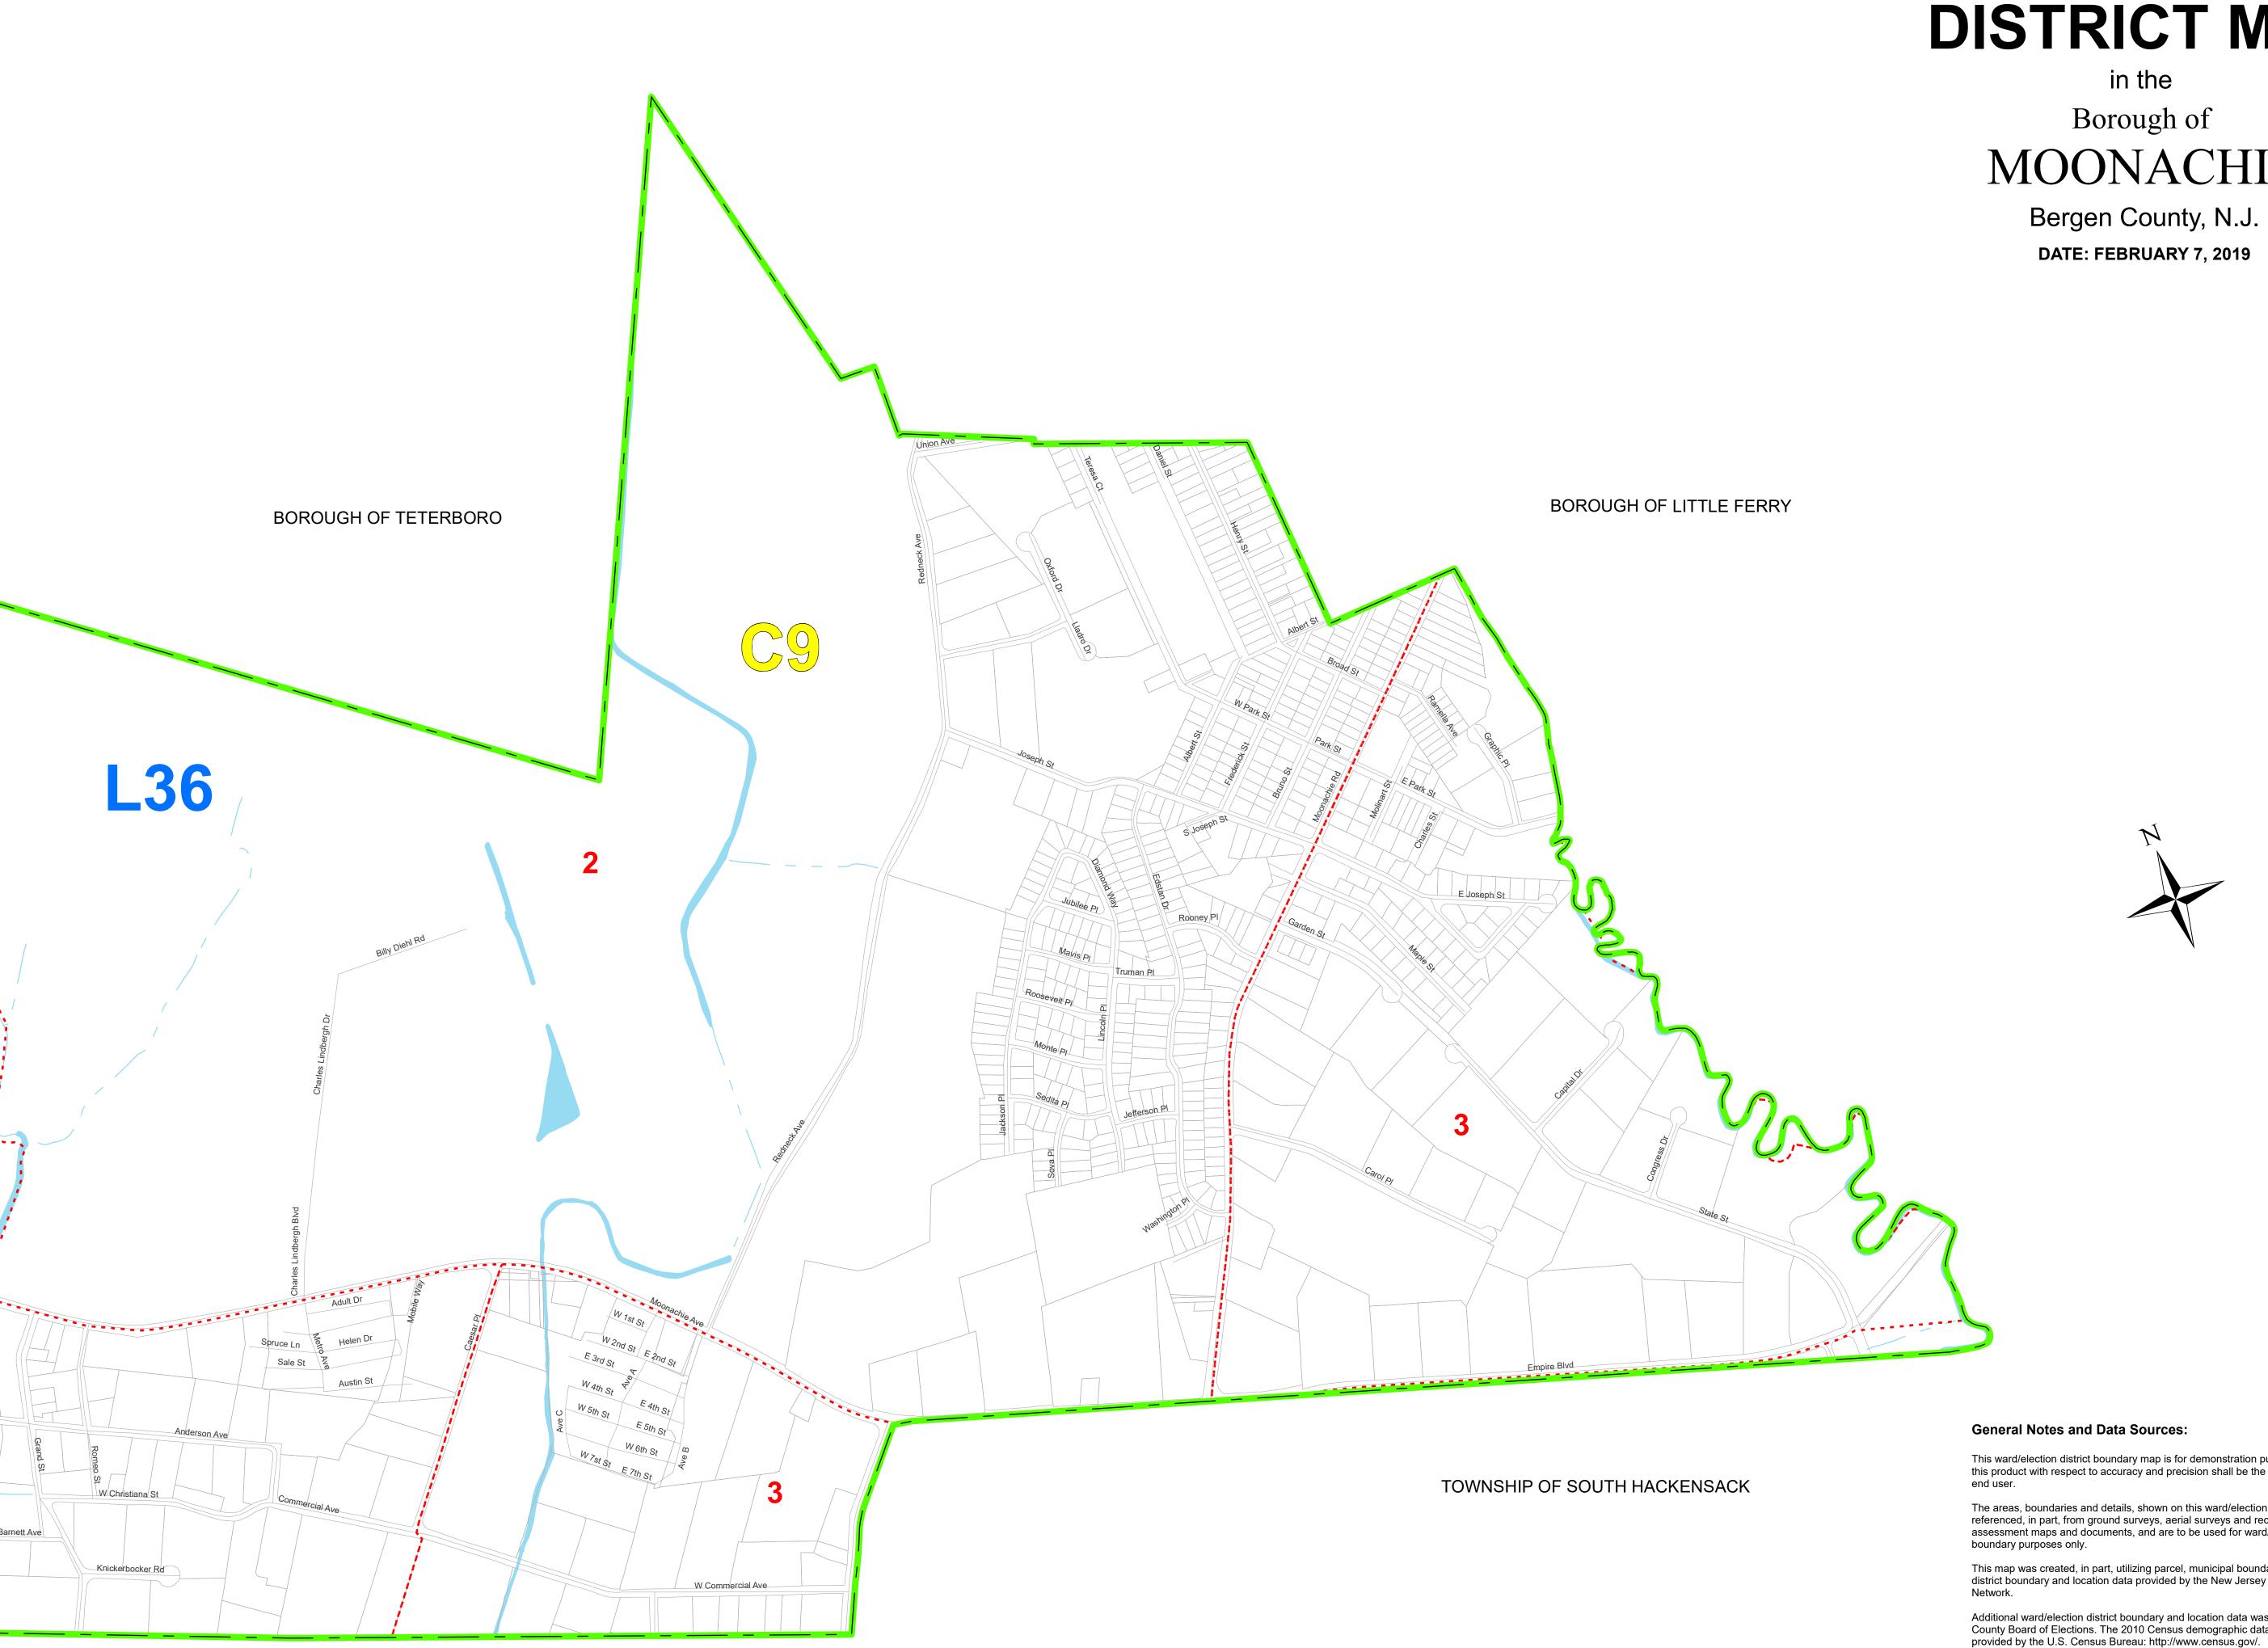

## **WARD & ELECTION DISTRICT MAP** in the Borough of MOONACHIE Bergen County, N.J.

DATE: FEBRUARY 7, 2019

This ward/election district boundary map is for demonstration purposes only, any use of this product with respect to accuracy and precision shall be the sole responsibility of the

## Legend

Municipal Boundary

Voting Districts

Parcels

Waterways

Legislative District

**Congressional District** 

BOROUGH OF CARLSTADT