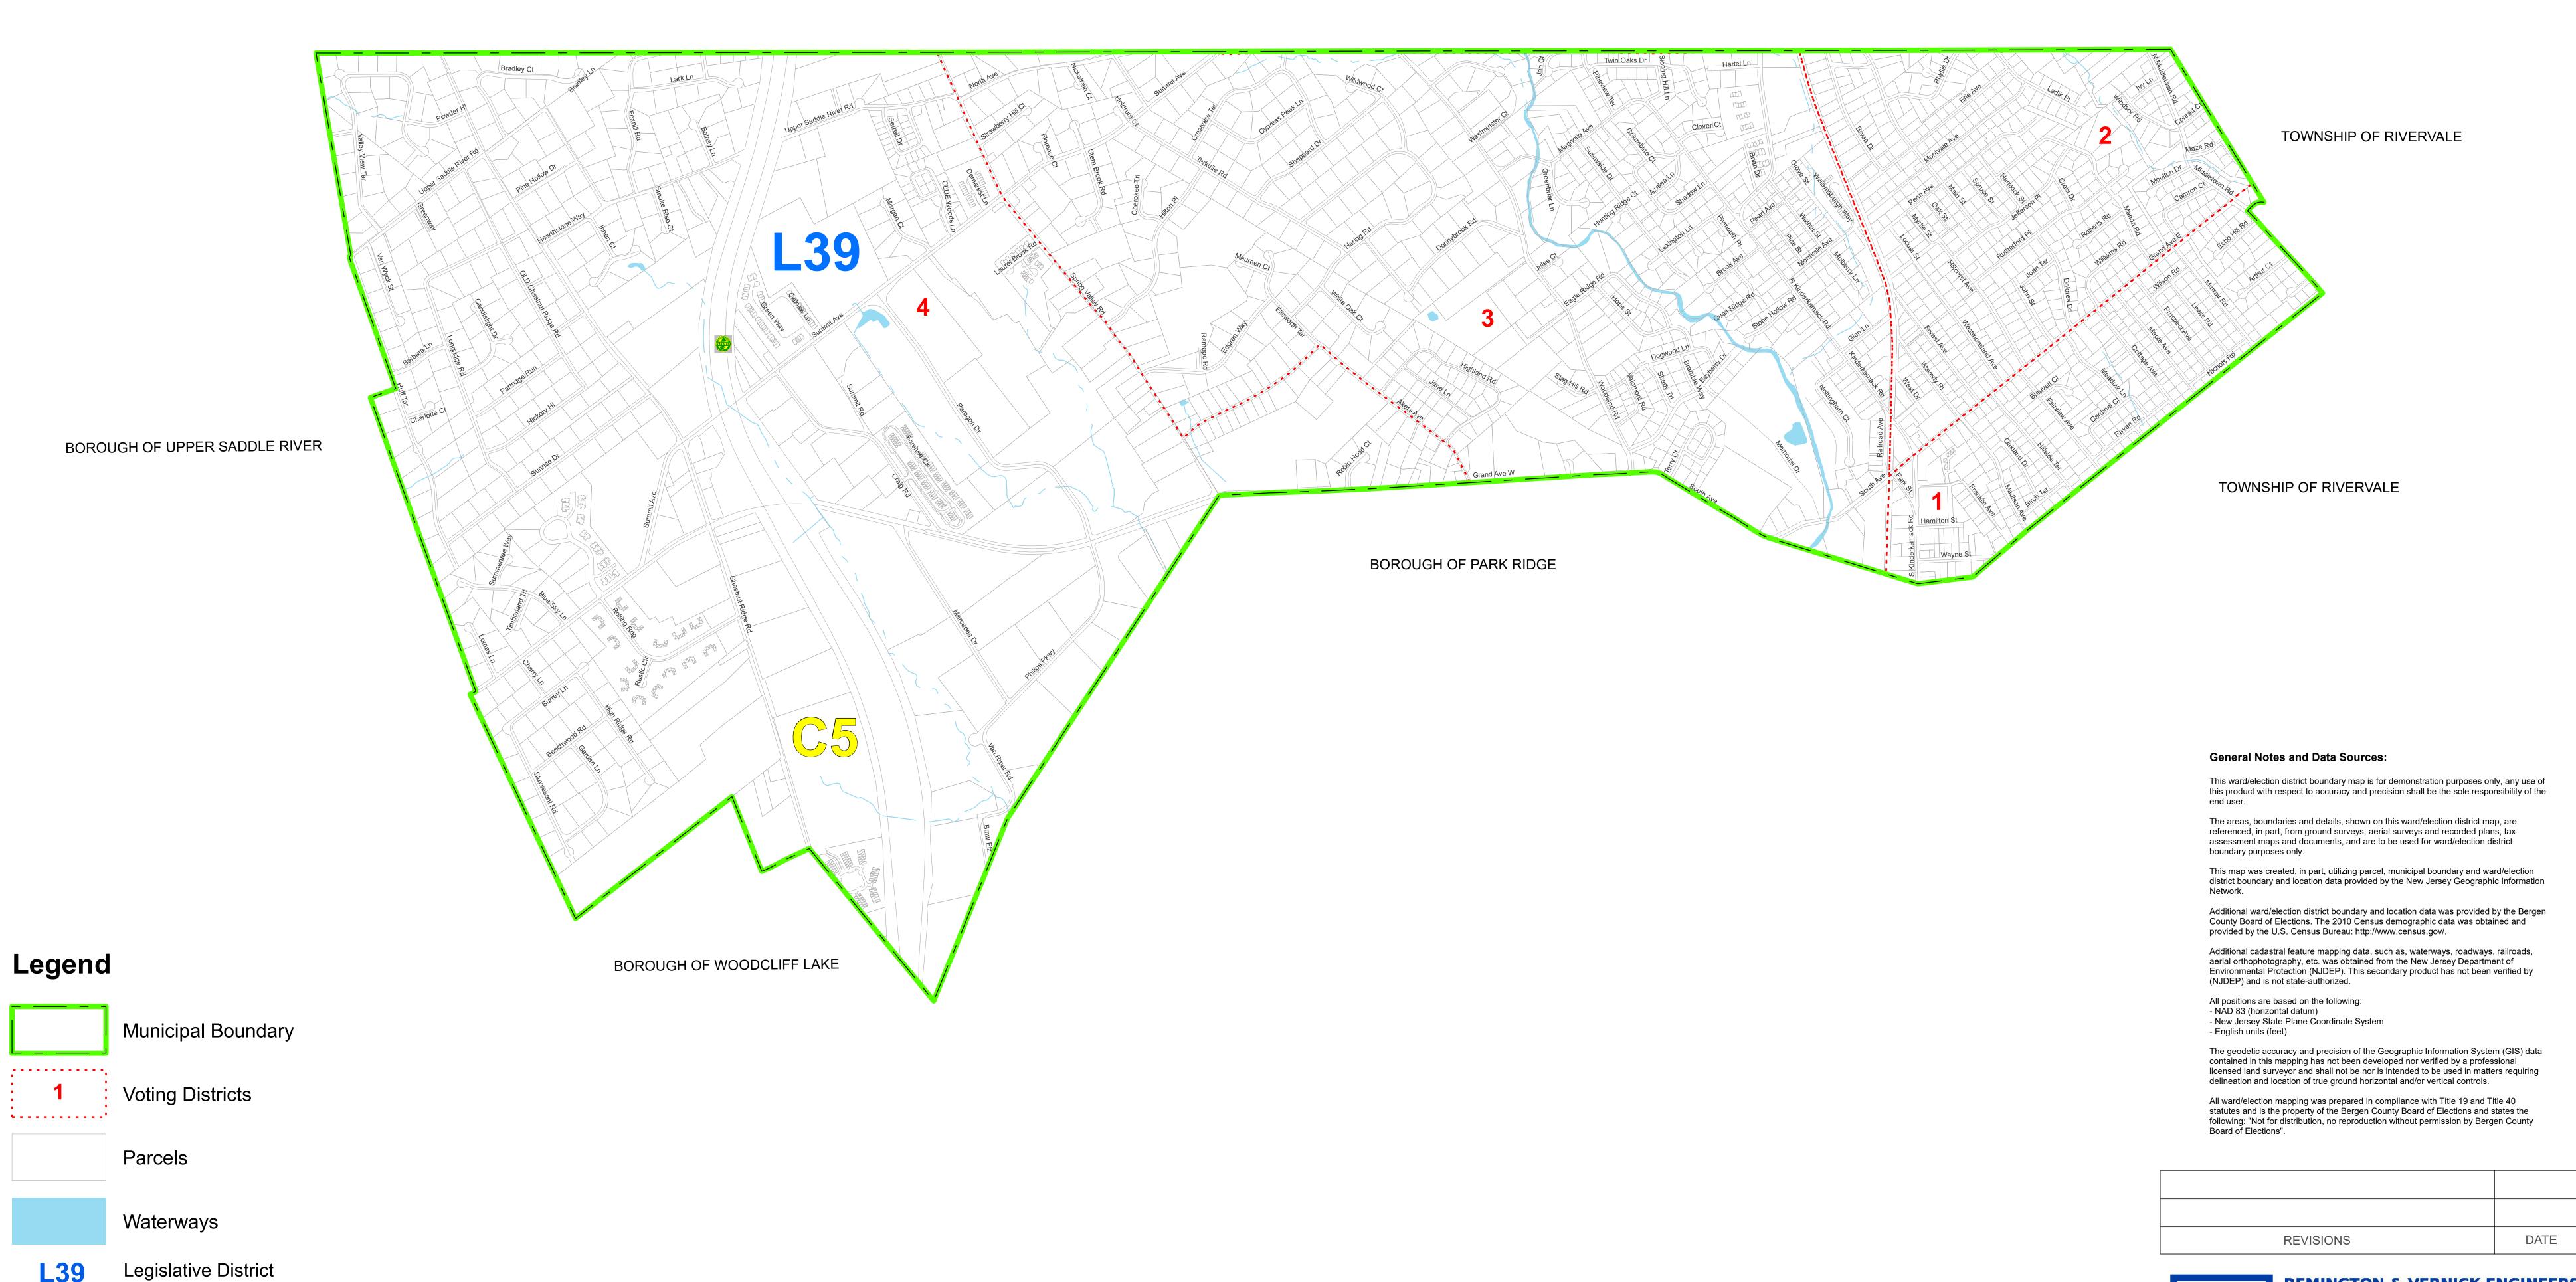

## WARD & ELECTION DISTRICT MAP

in the

Borough of MONTVALE

Bergen County, N.J.

DATE: FEBRUARY 7, 2019

NEW YORK