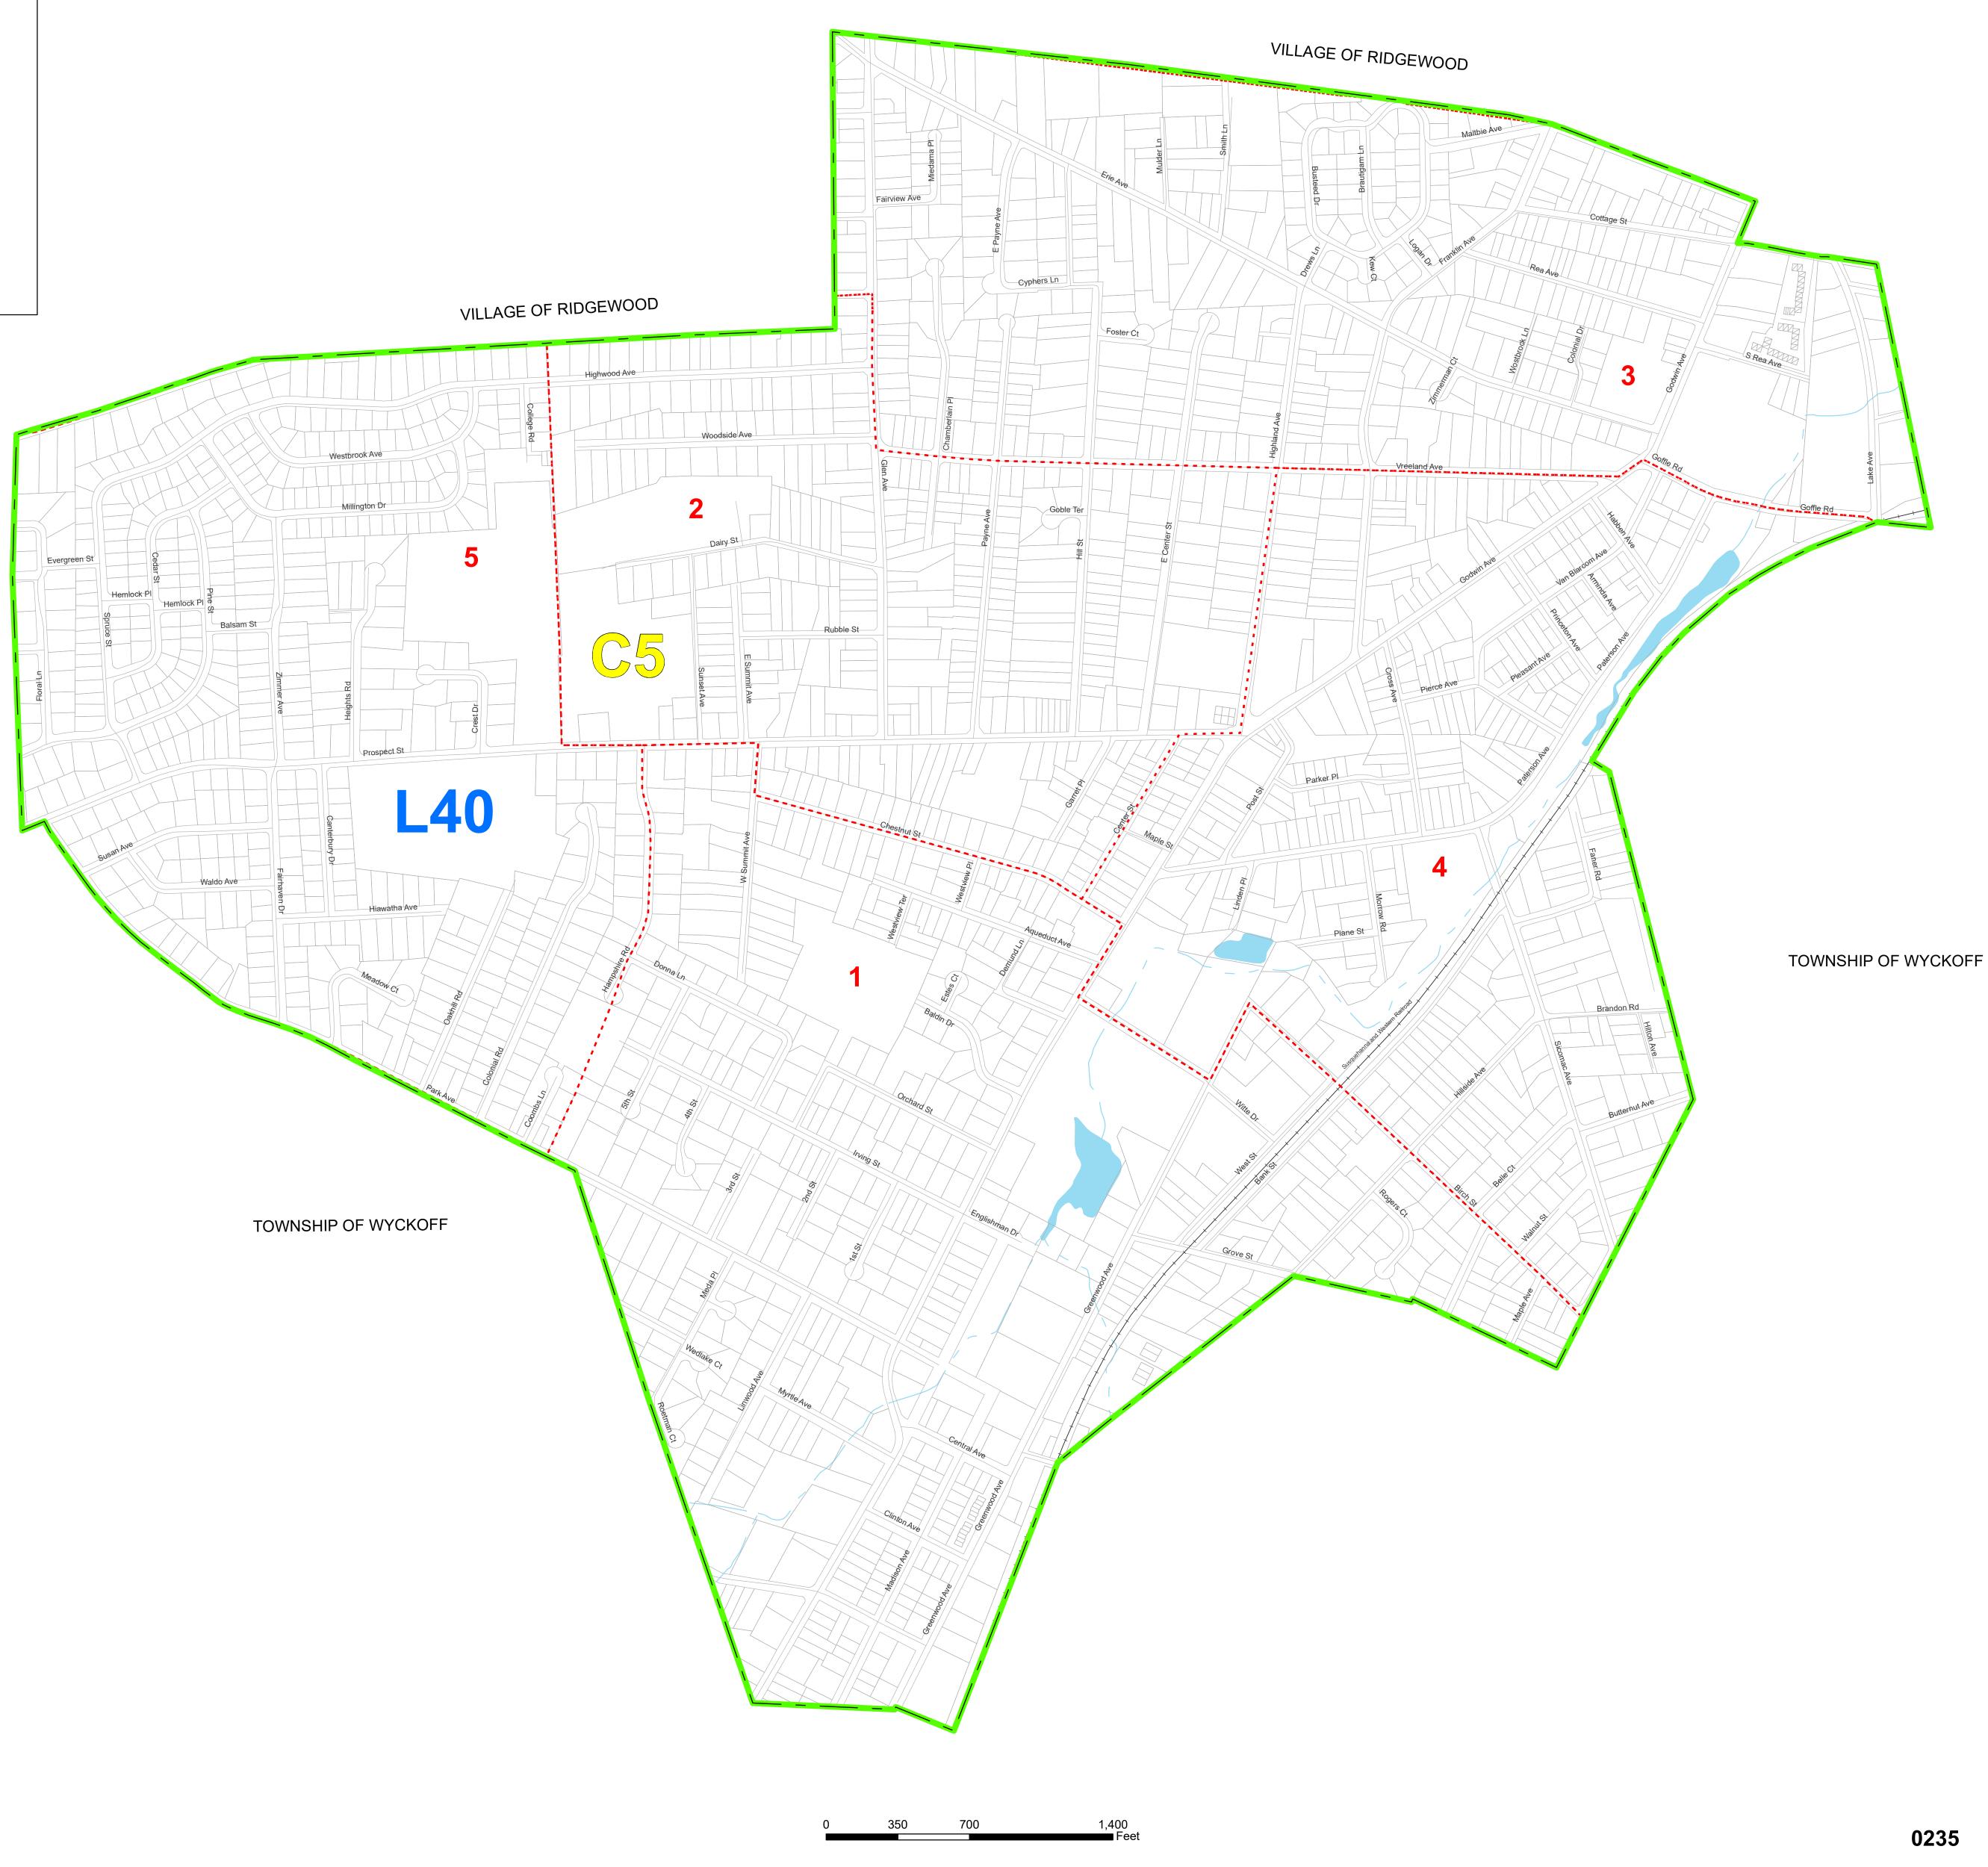

## Legend

|            | Municipal Boundary     |
|------------|------------------------|
| 1          | Voting Districts       |
|            | Parcels                |
|            | Railroad               |
|            | Waterways              |
| <b>L40</b> | Legislative District   |
| C5         | Congressional District |

## WARD & ELECTION **DISTRICT MAP**

in the Borough of

General Notes and Data Sources:

end user.

The areas, boundaries and details, shown on this ward/election district map, are referenced, in part, from ground surveys, aerial surveys and recorded plans, tax assessment maps and documents, and are to be used for ward/election district boundary purposes only.