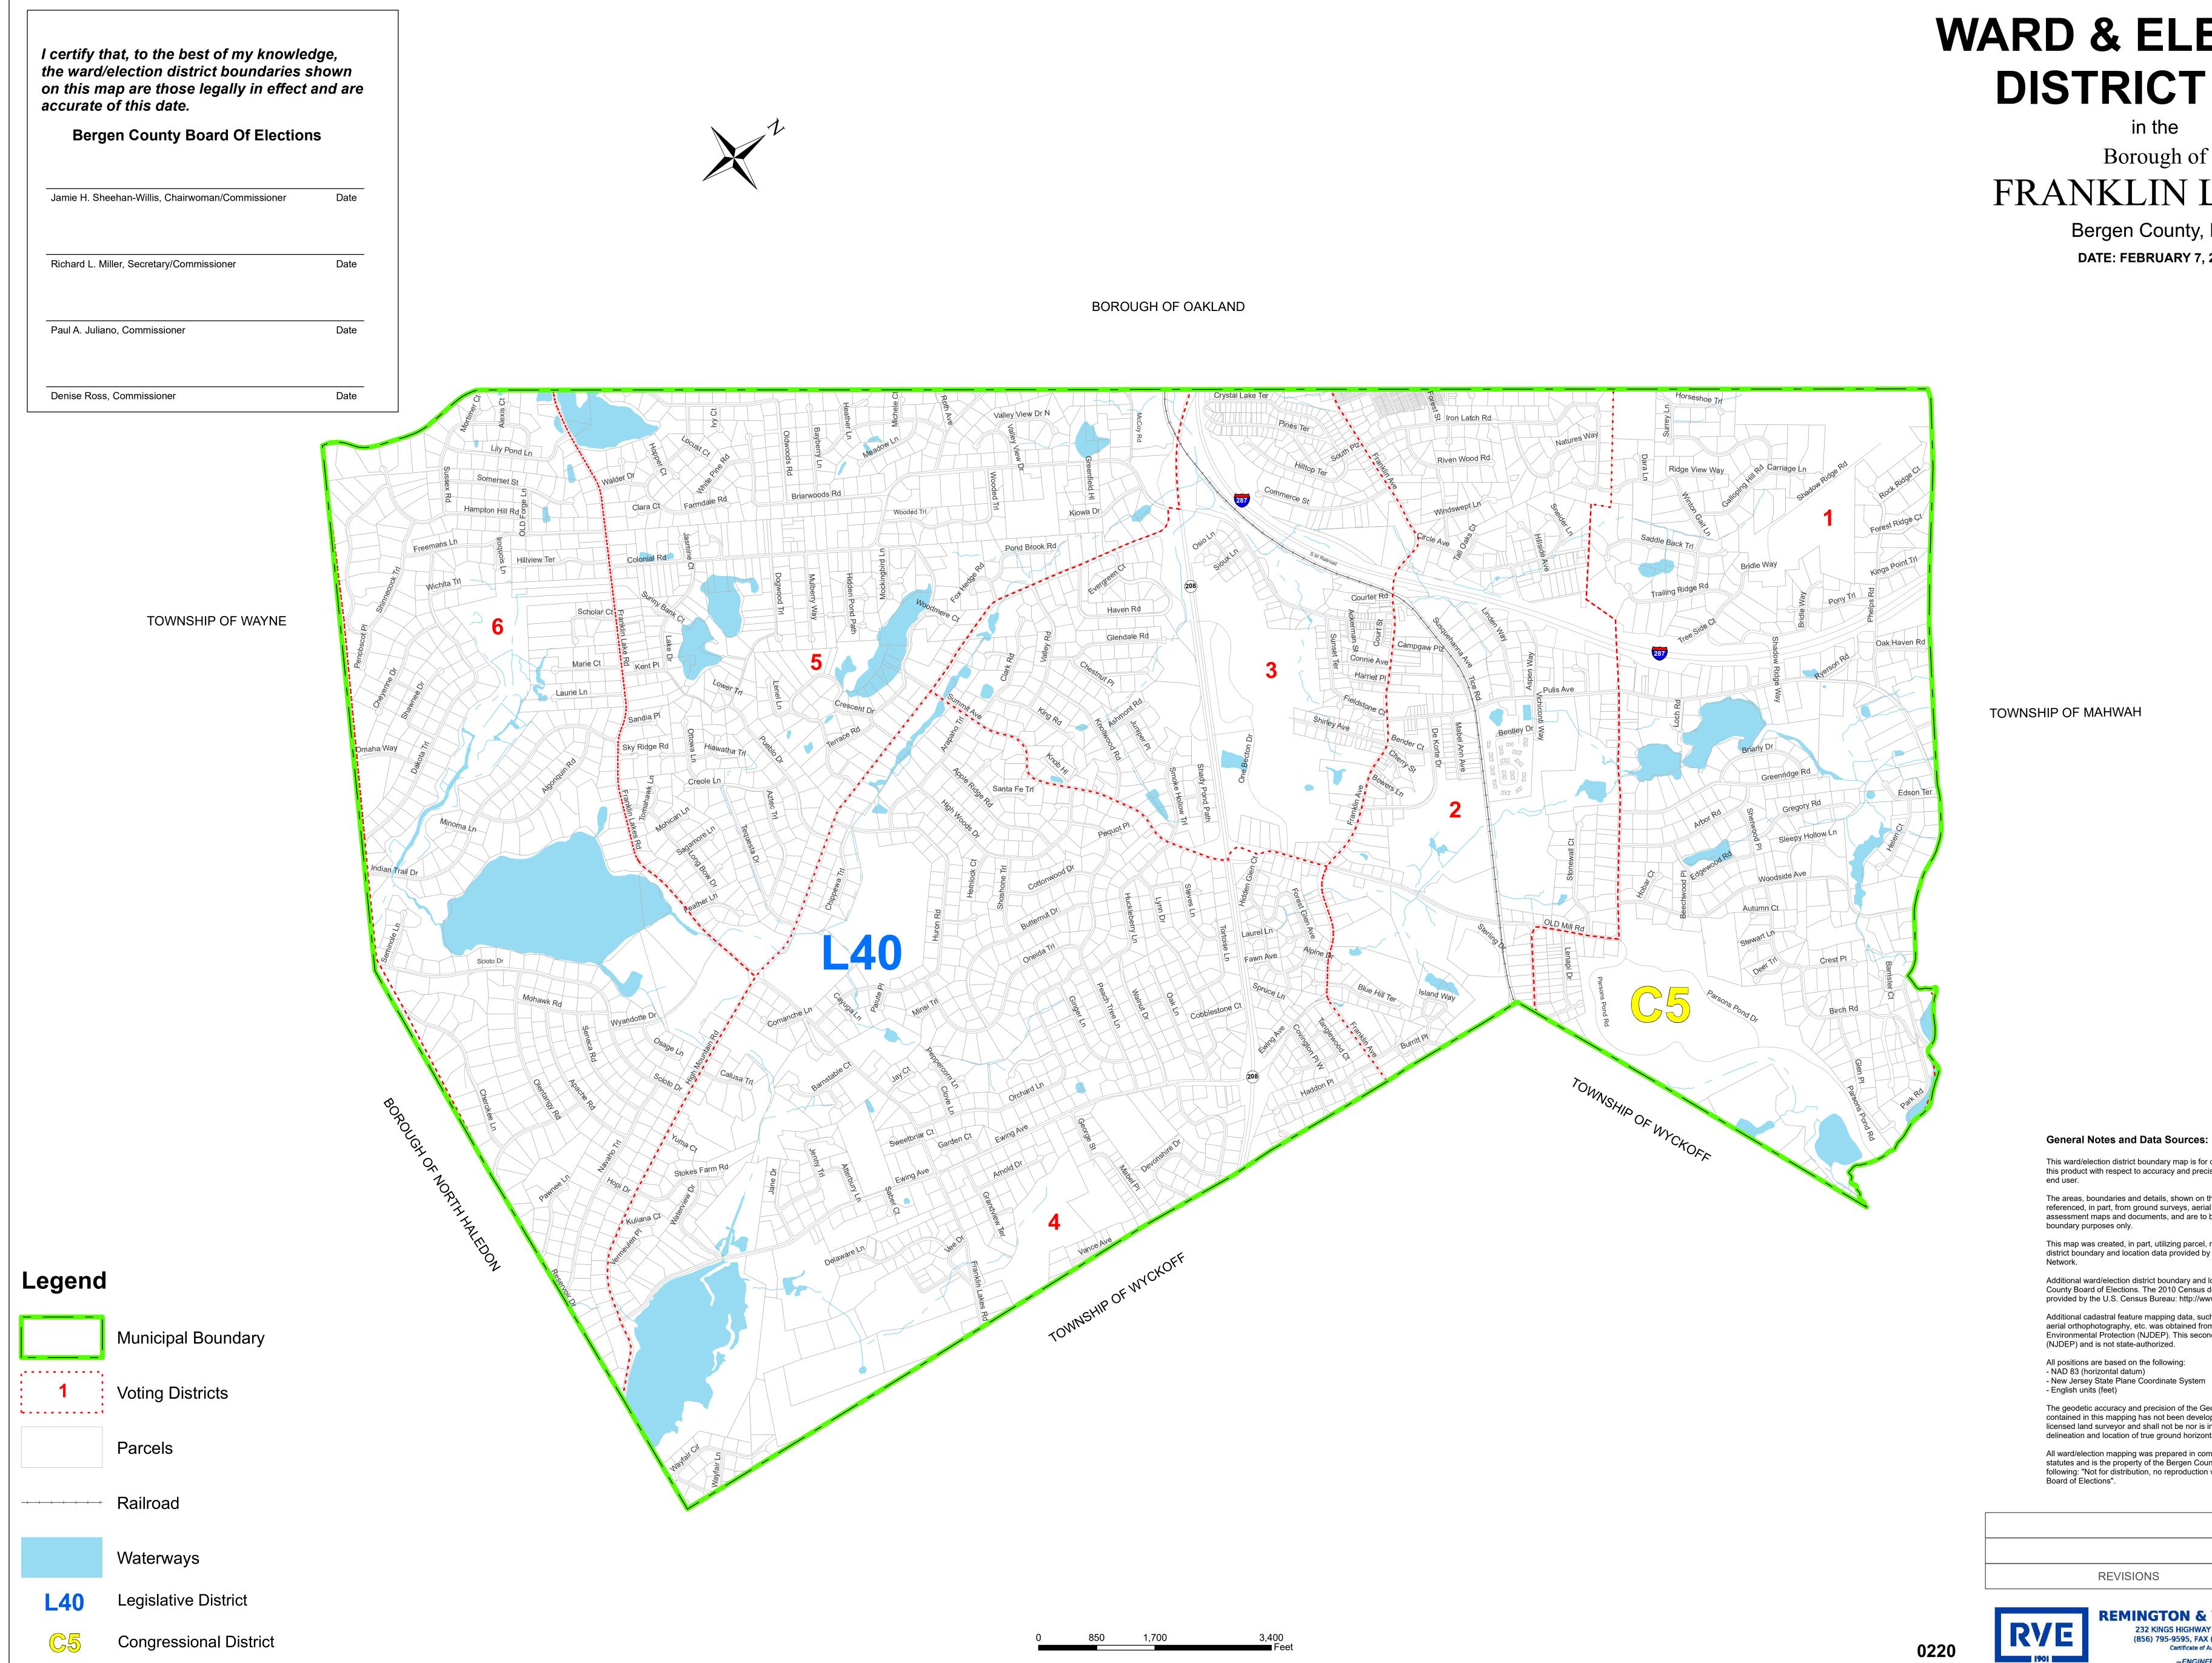

## WARD & ELECTION **DISTRICT MAP** in the Borough of FRANKLIN LAKES Bergen County, N.J.

DATE: FEBRUARY 7, 2019

**REMINGTON & VERNICK ENGINEERS** 232 KINGS HIGHWAY EAST, HADDONFIELD, NJ 08033 (856) 795-9595, FAX (856) 795-1882, WWW.RVE.COM Certificate of Authorization: 24 GA 28003300 ~ENGINEERING EXCELLENCE~

This map was created, in part, utilizing parcel, municipal boundary and ward/election district boundary and location data provided by the New Jersey Geographic Information

Additional ward/election district boundary and location data was provided by the Bergen County Board of Elections. The 2010 Census demographic data was obtained and provided by the U.S. Census Bureau: http://www.census.gov/. Additional cadastral feature mapping data, such as, waterways, roadways, railroads,