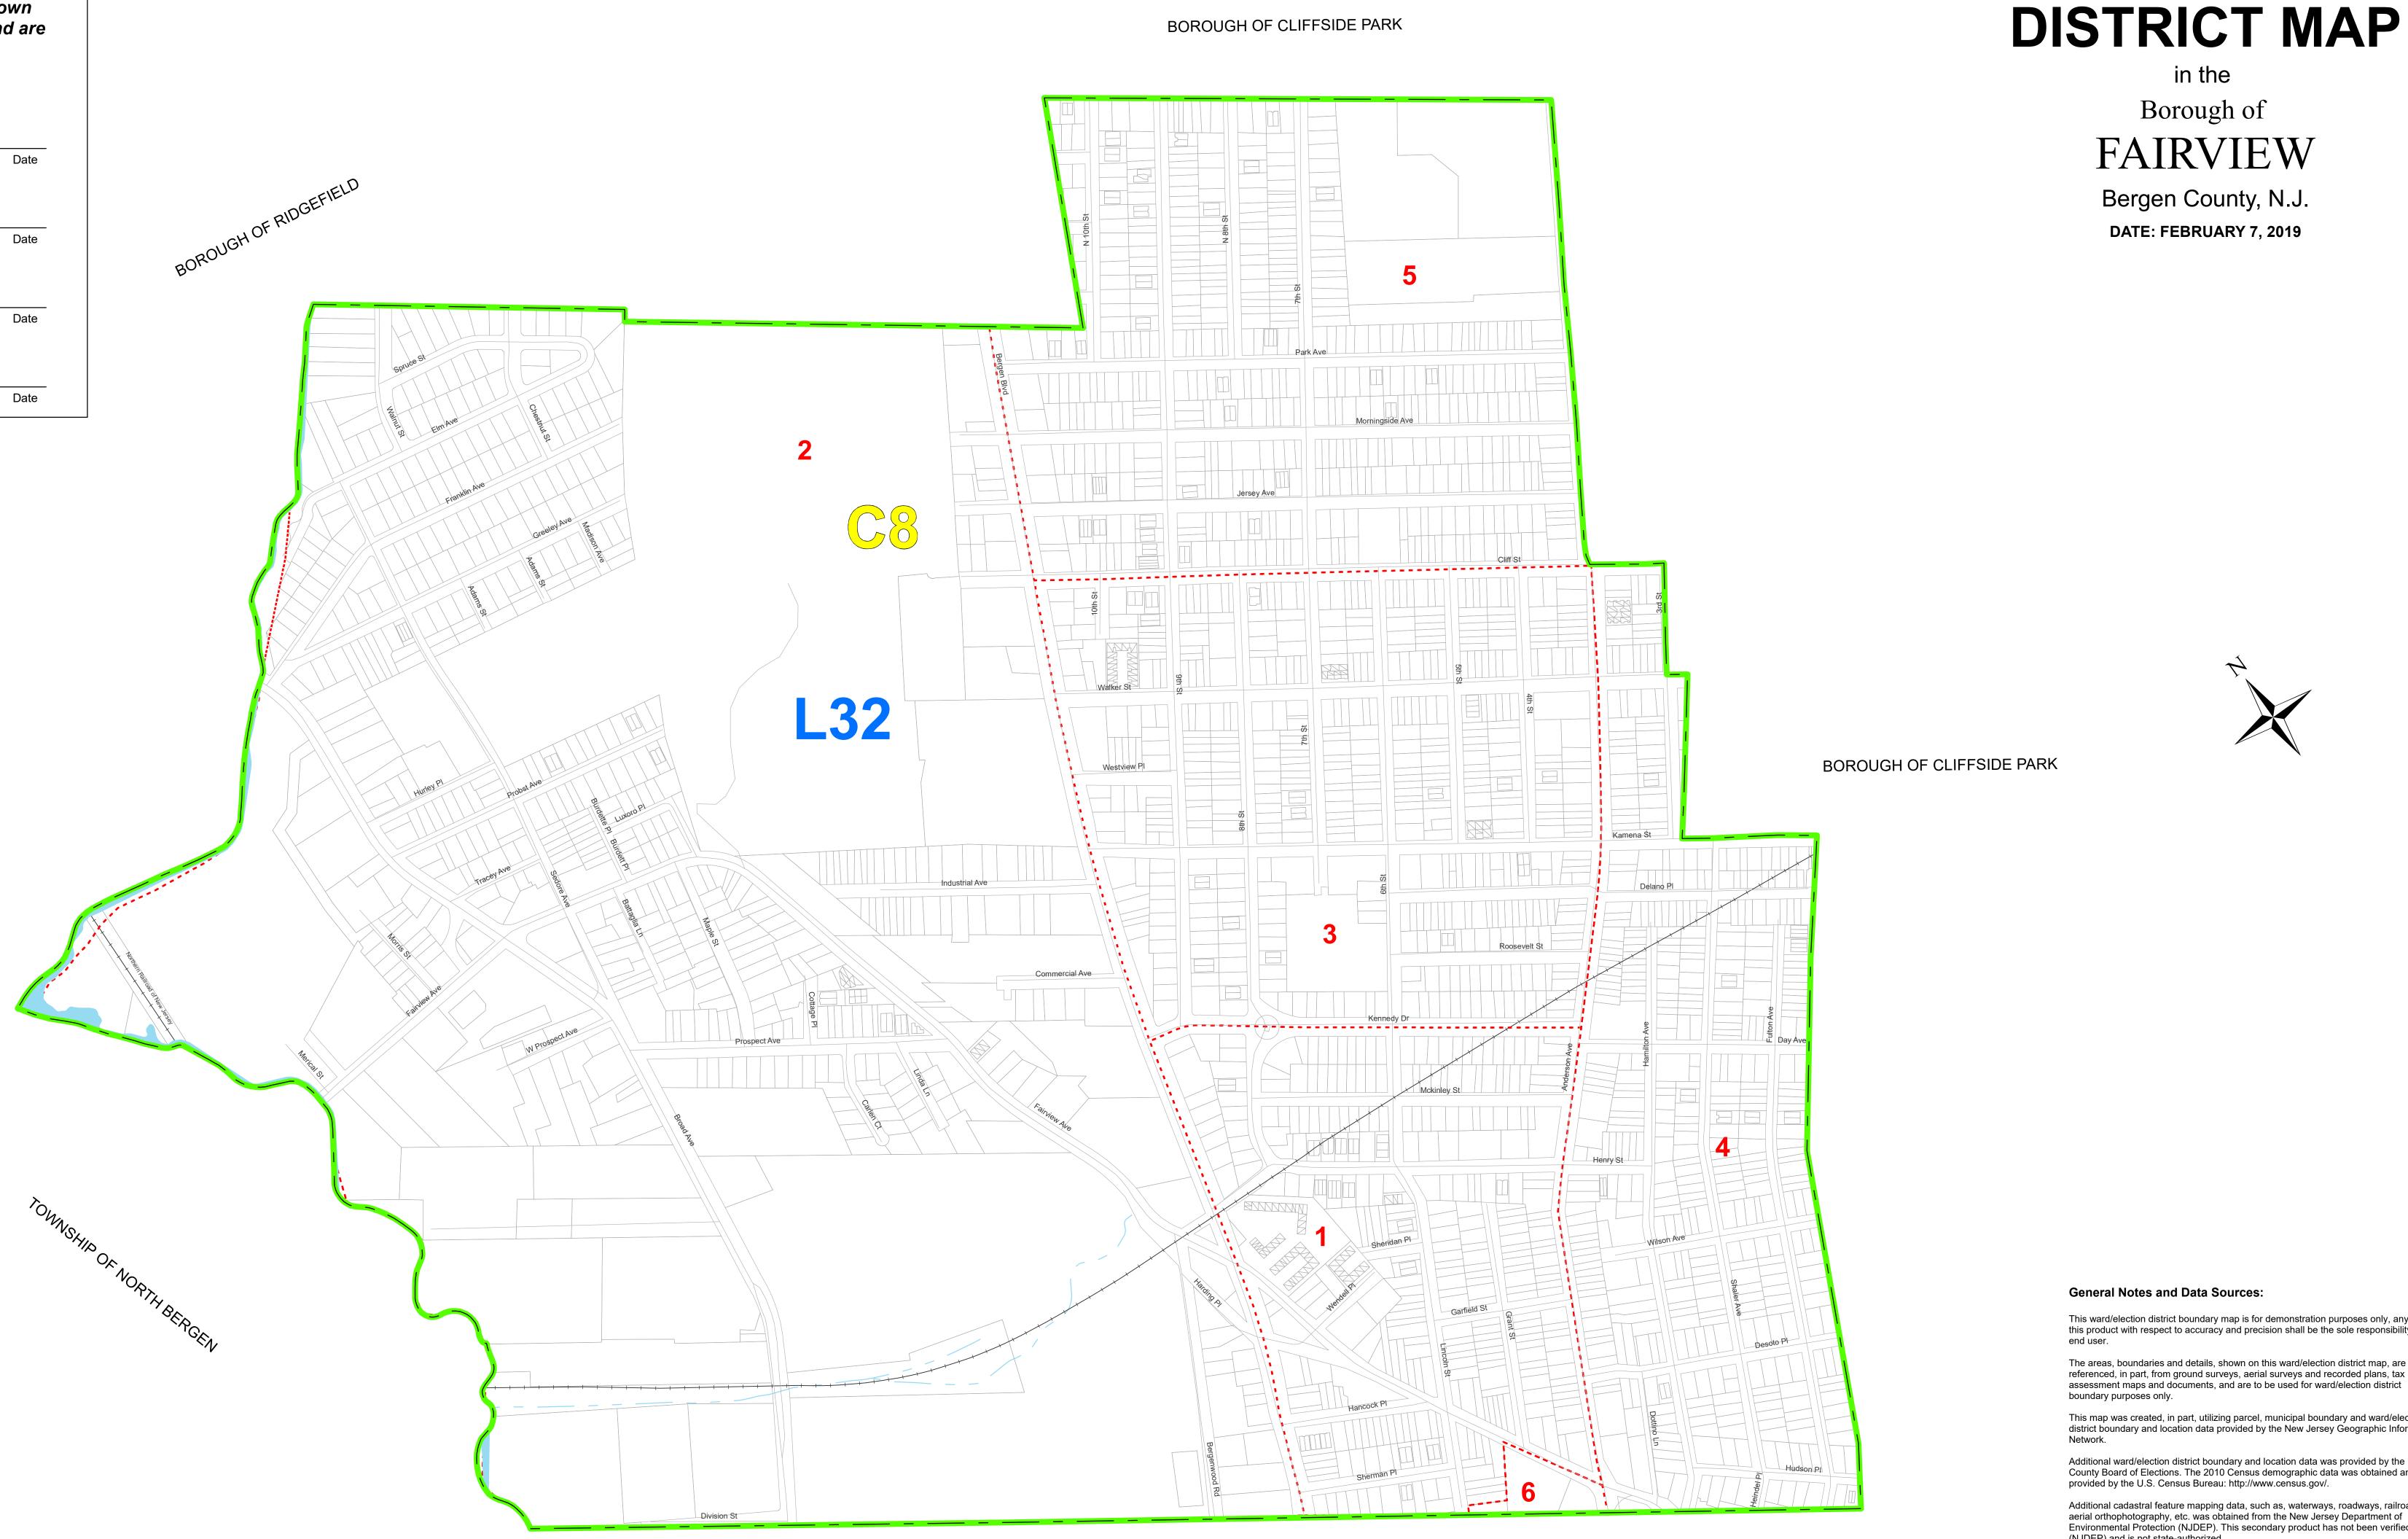

## Legend

| Voting | Districts |  |
|--------|-----------|--|

Parcels

Waterways

Legislative District

**Congressional District** 

250 500 1,000 Feet

## TOWNSHIP OF NORTH BERGEN

**WARD & ELECTION** 

in the

Borough of

DATE: FEBRUARY 7, 2019

(NJDEP) and is not state-authorized.

All positions are based on the following: - NAD 83 (horizontal datum) - New Jersey State Plane Coordinate System - English units (feet)

This map was created, in part, utilizing parcel, municipal boundary and ward/election district boundary and location data provided by the New Jersey Geographic Information

The areas, boundaries and details, shown on this ward/election district map, are

referenced, in part, from ground surveys, aerial surveys and recorded plans, tax assessment maps and documents, and are to be used for ward/election district

Additional ward/election district boundary and location data was provided by the Bergen County Board of Elections. The 2010 Census demographic data was obtained and provided by the U.S. Census Bureau: http://www.census.gov/.

This ward/election district boundary map is for demonstration purposes only, any use of this product with respect to accuracy and precision shall be the sole responsibility of the