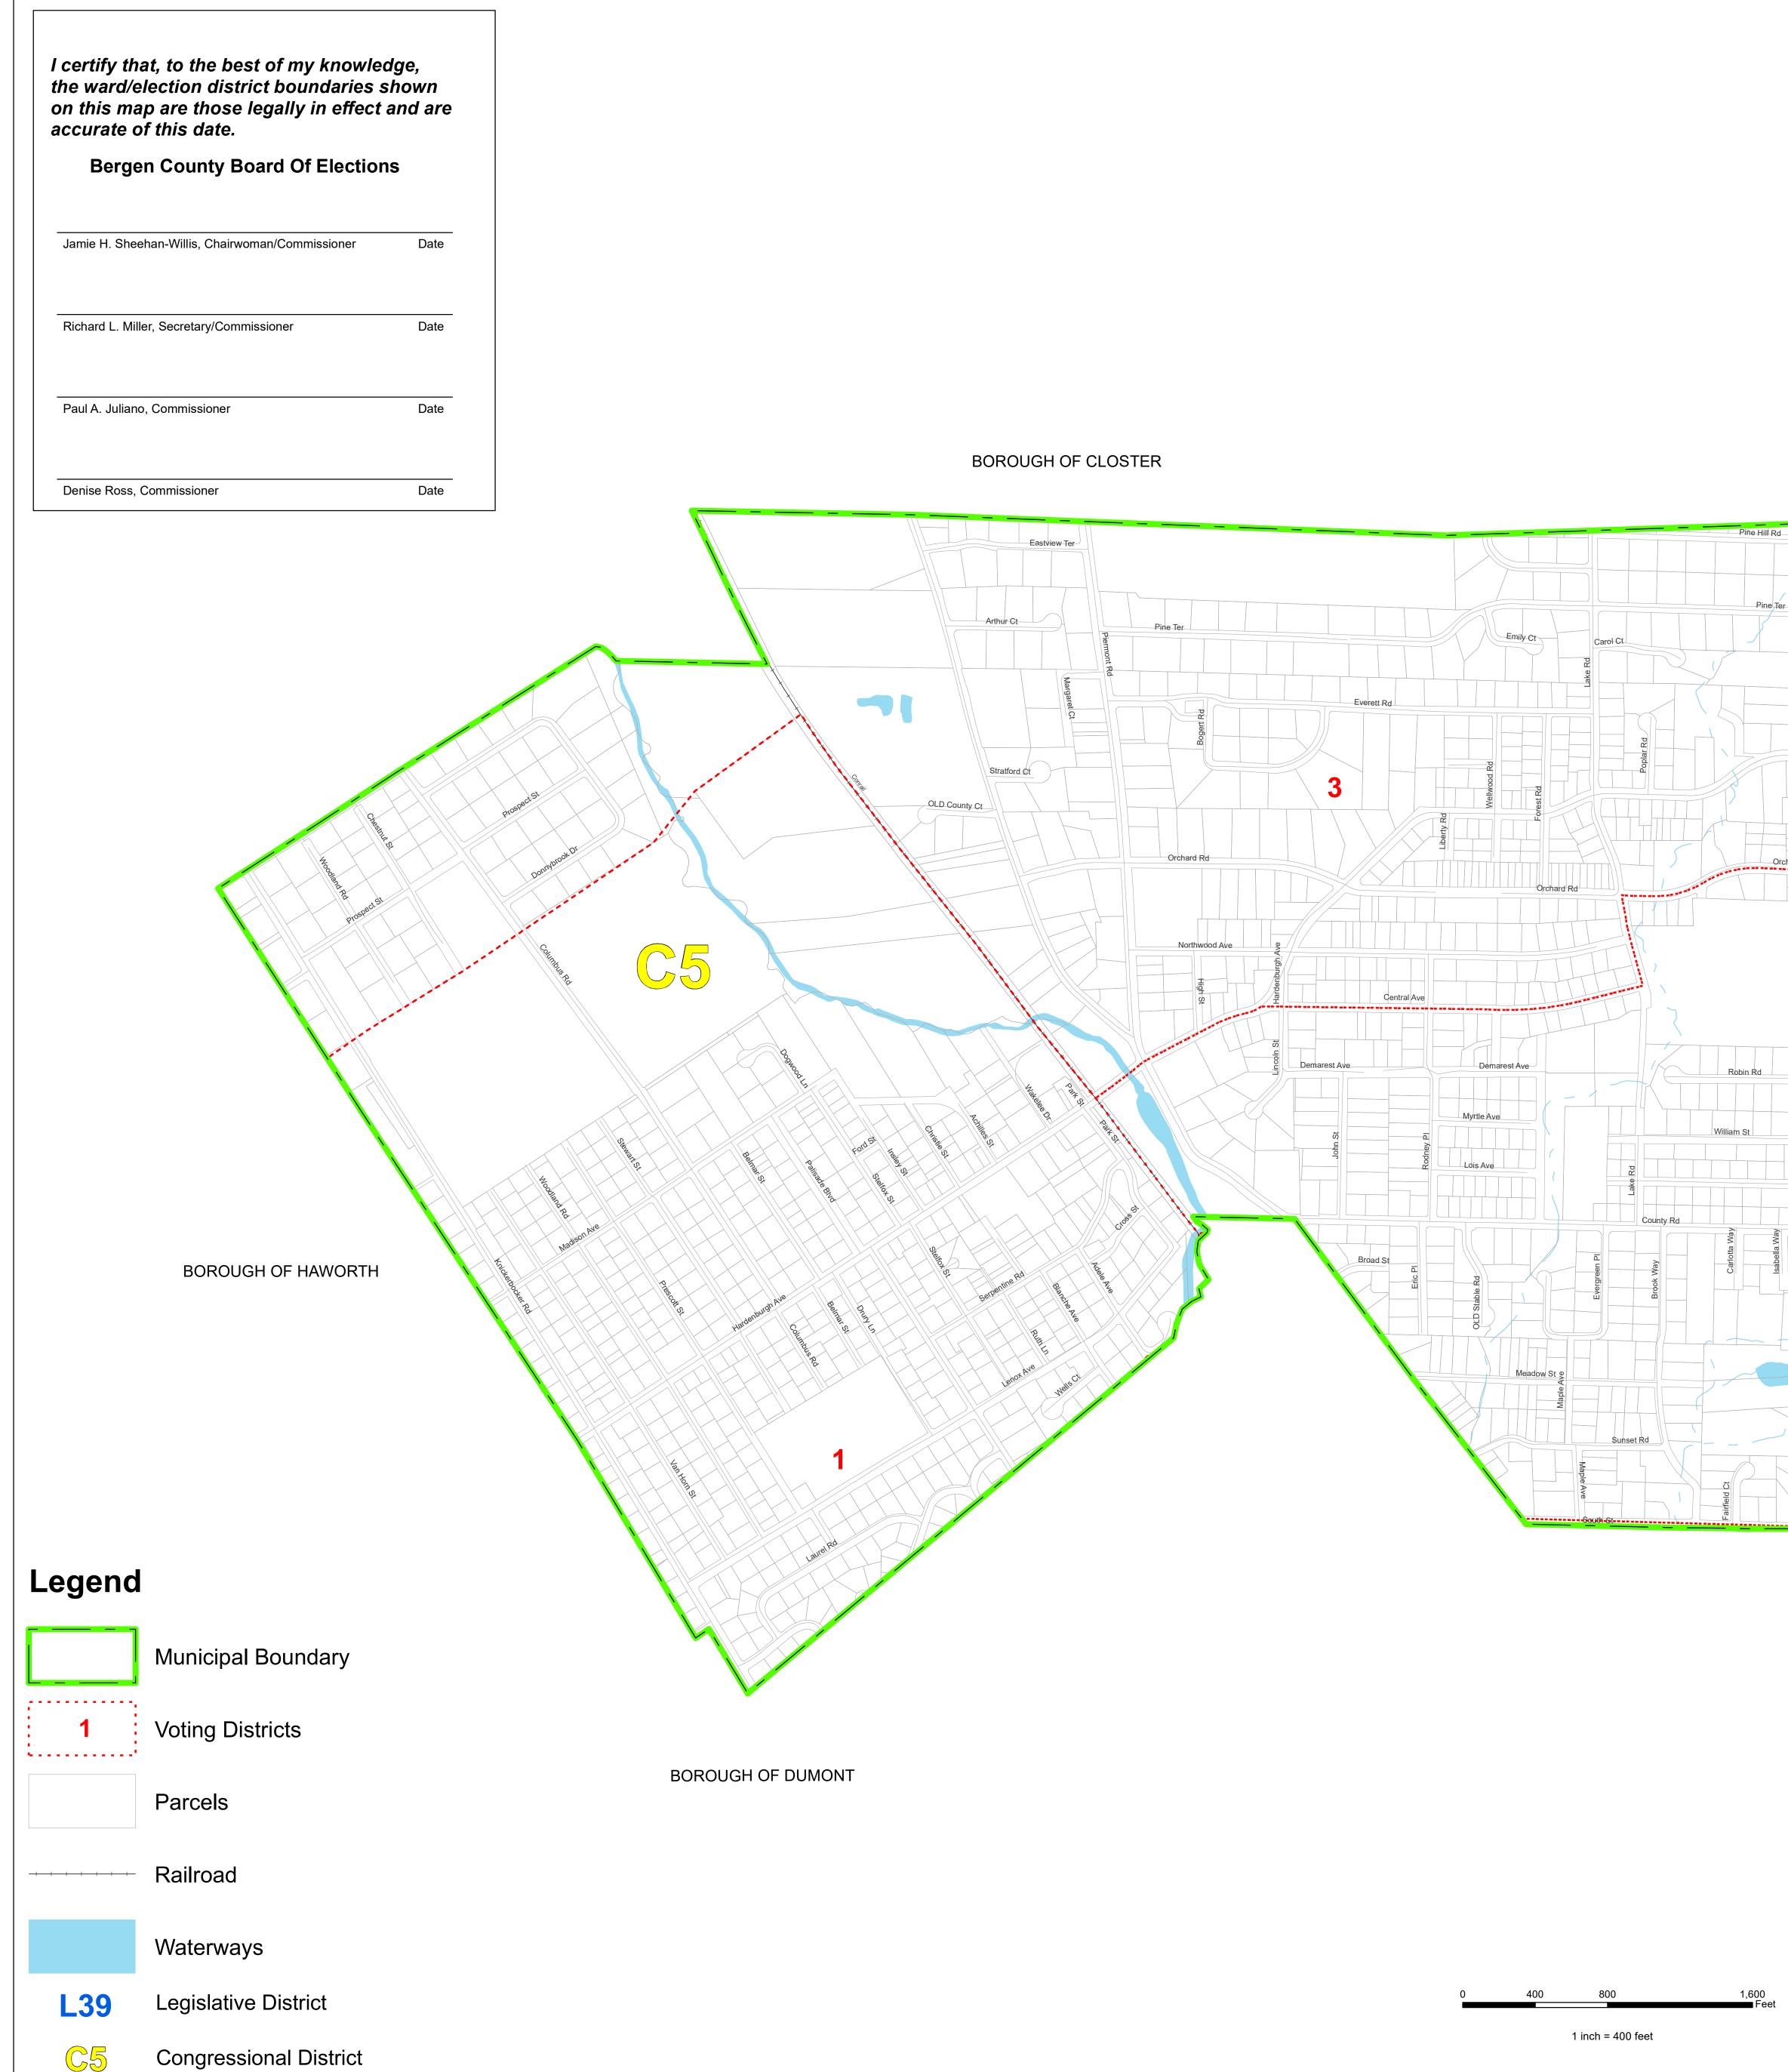

## **WARD & ELECTION DISTRICT MAP** in the Borough of DEMAREST

Bergen County, N.J. DATE: FEBRUARY 7, 2019

BOROUGH OF ALPINE Hardenburgh Ave -----------BOROUGH OF ALPINE **L39** 2 Edward S Academv I n Glenwood Ave Highland Ave Heritage C General Notes and Data Sources: Holland Av end user. Ross Ave South St boundary purposes only.