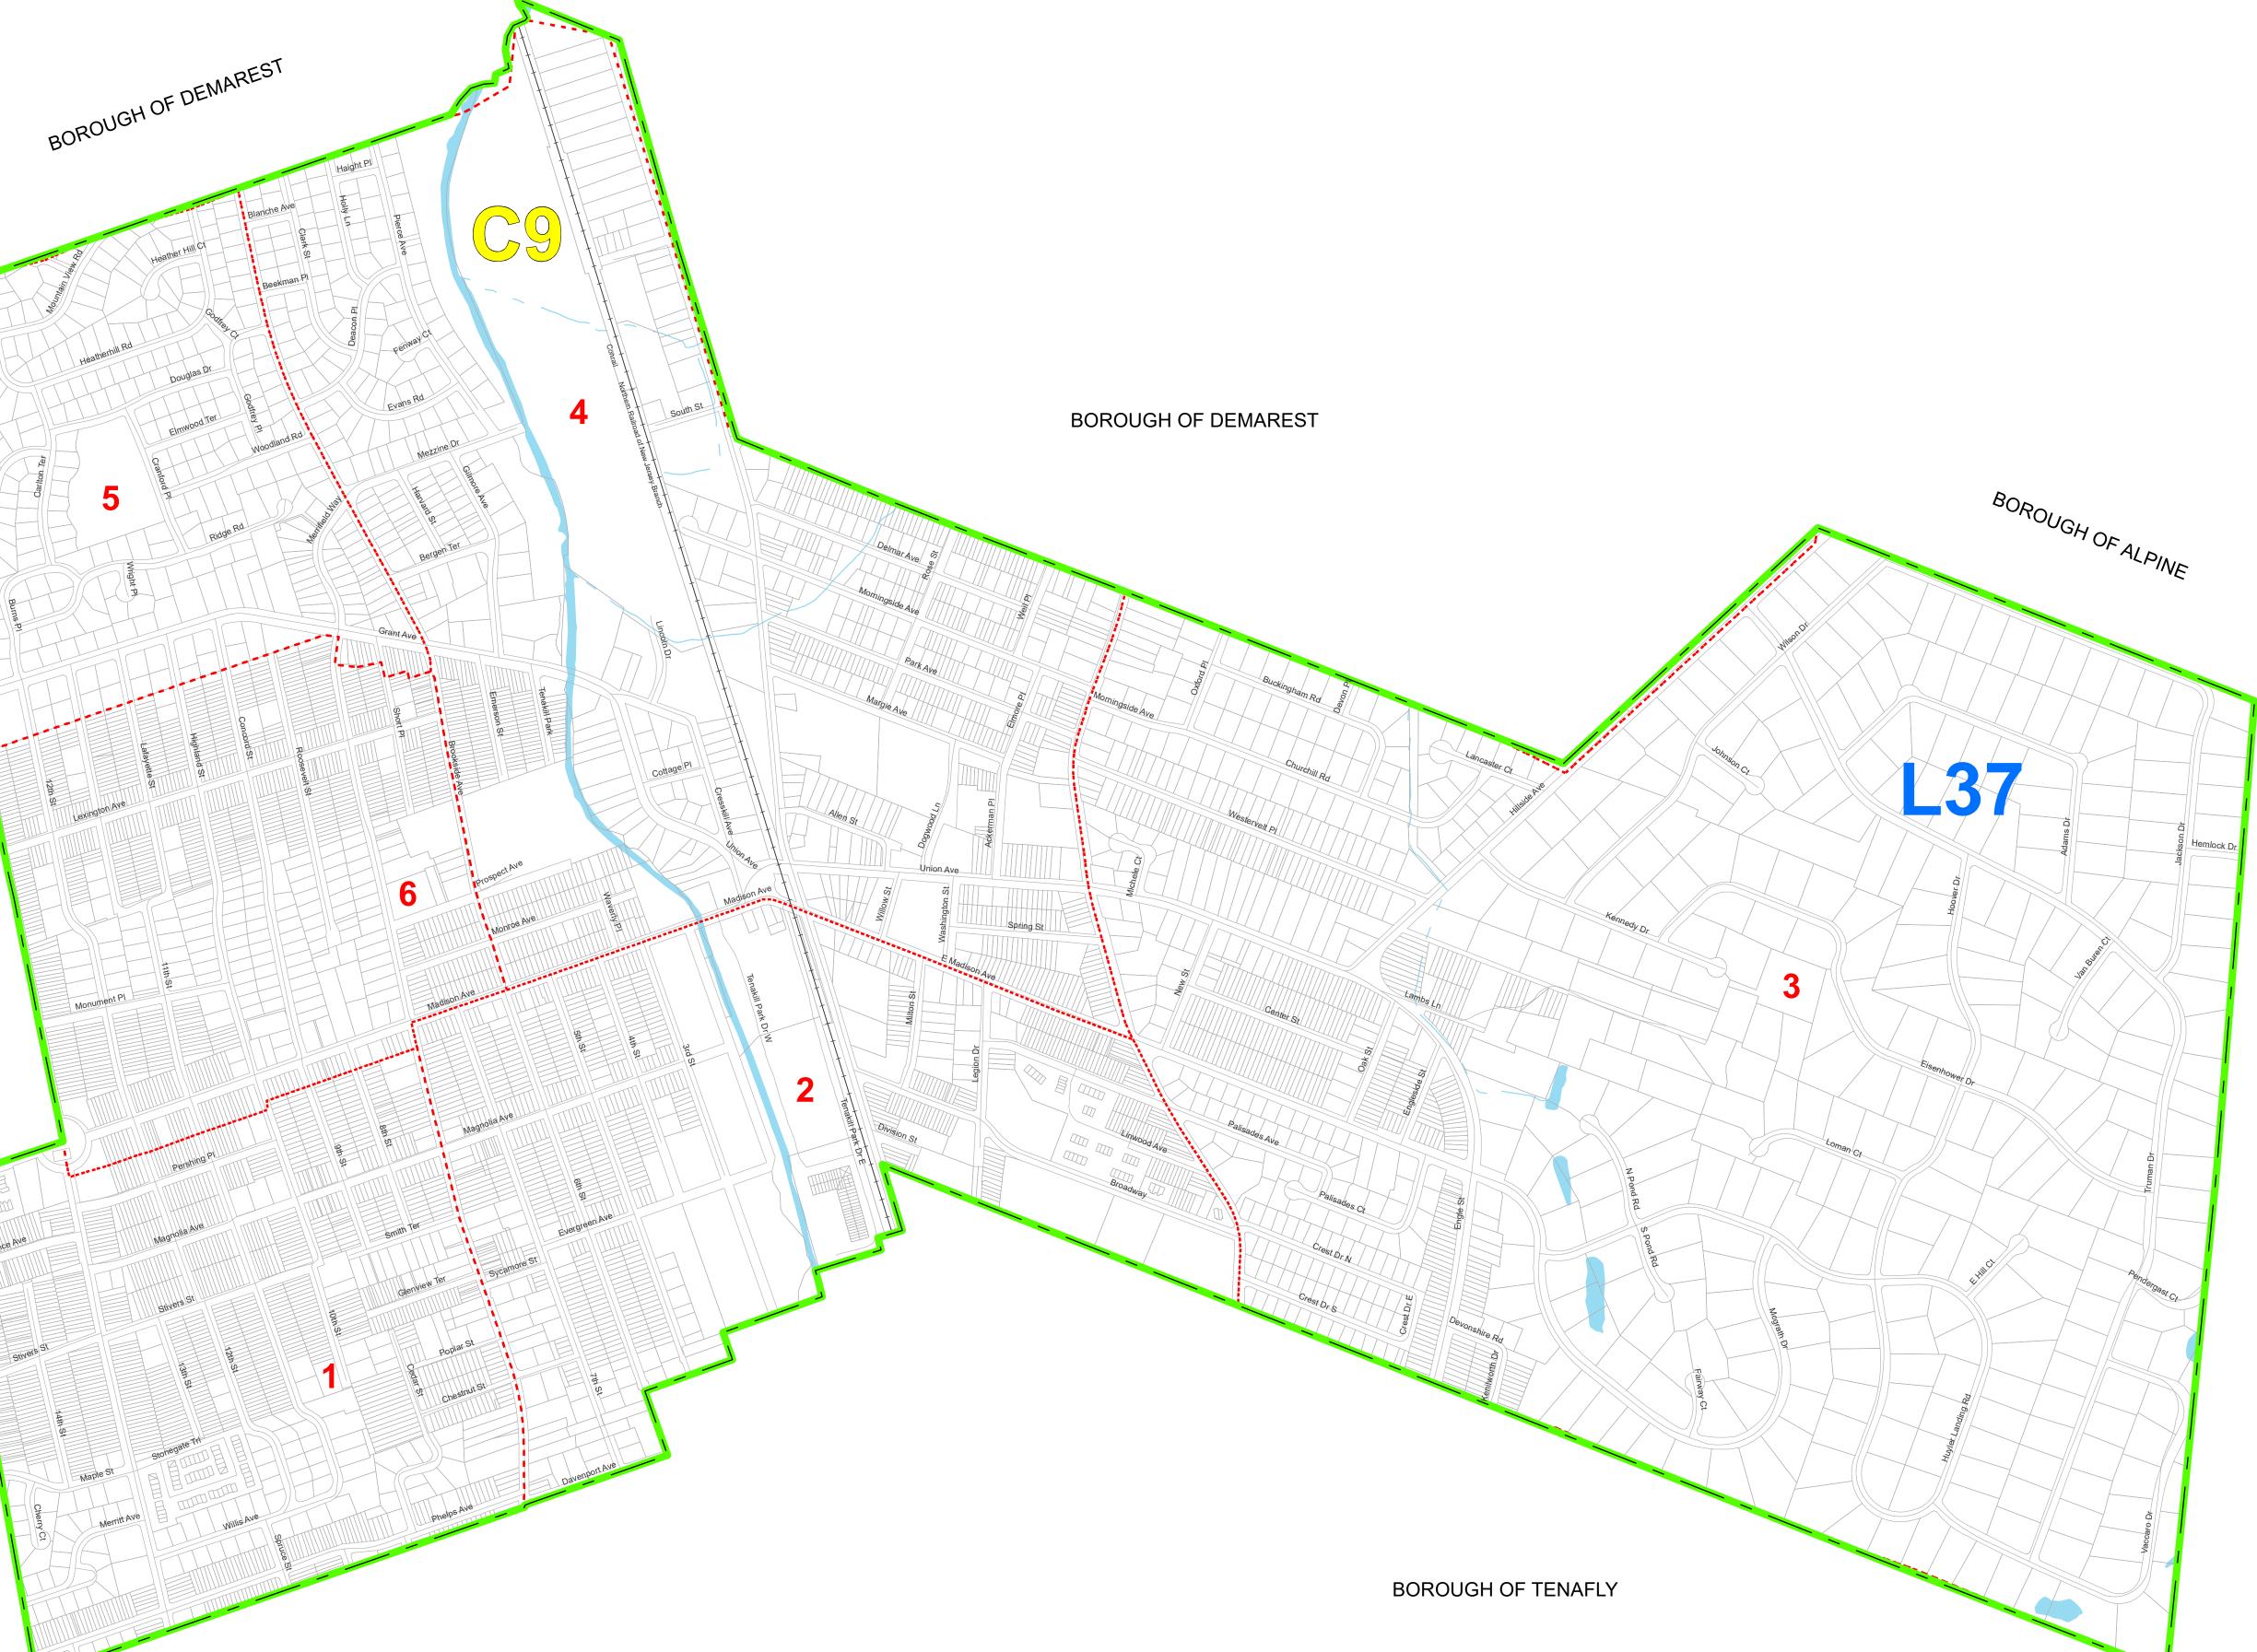

BOROUGH OF DUMONT

## Legend

Voting Districts

Municipal Boundary

BOROUGH OF BERGENFIELD

Parcels

**L37** 

 $\mathbb{C}9$ 

Waterways

Legislative District

**Congressional District** 

1 inch = 450 feet

BOROUGH OF TENAFLY

in the Borough of

BOROUGH OF ALPINE

0208

## CRESSKILL

Additional cadastral feature mapping data, such as, waterways, roadways, railroads, aerial orthophotography, etc. was obtained from the New Jersey Department of Environmental Protection (NJDEP). This secondary product has not been verified by