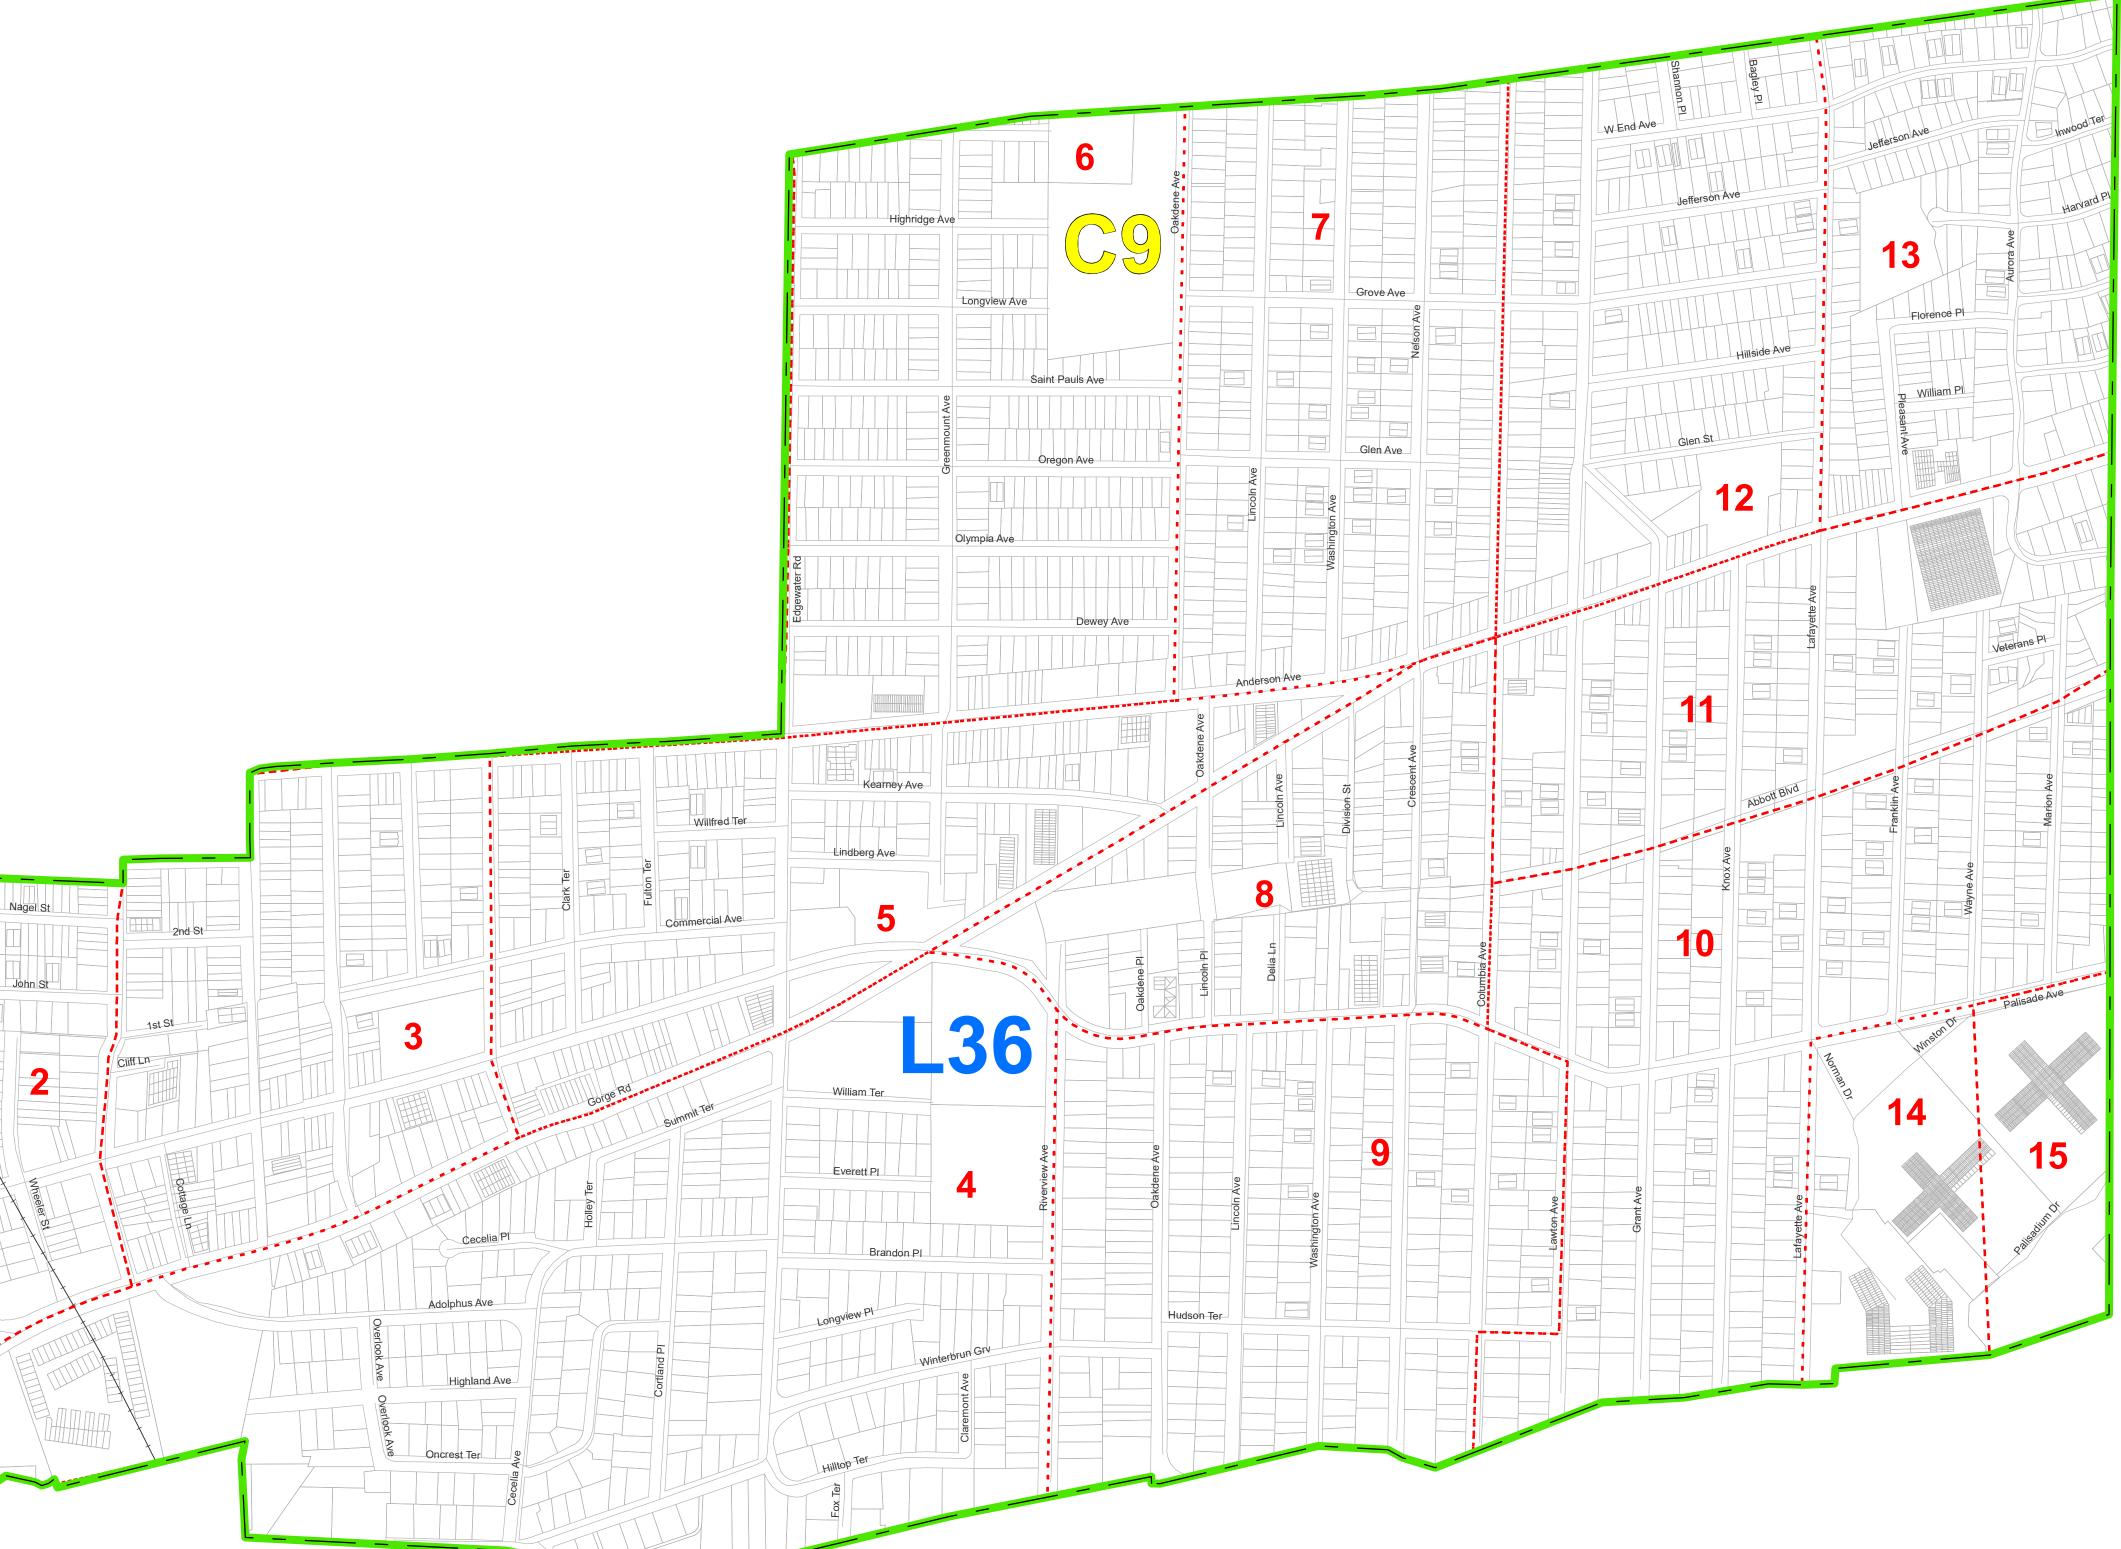

## **WARD & ELECTION DISTRICT MAP**

BOROUGH OF FORT LEE

General Notes and Data Sources:

end user. The areas, boundaries and details, shown on this ward/election district map, are

boundary purposes only. This map was created, in part, utilizing parcel, municipal boundary and ward/election district boundary and location data provided by the New Jersey Geographic Information Network.

referenced, in part, from ground surveys, aerial surveys and recorded plans, tax assessment maps and documents, and are to be used for ward/election district

| gen County Board of Elections and states the | e  |
|----------------------------------------------|----|
| oduction without permission by Bergen Coun   | ty |
|                                              | -  |
|                                              |    |