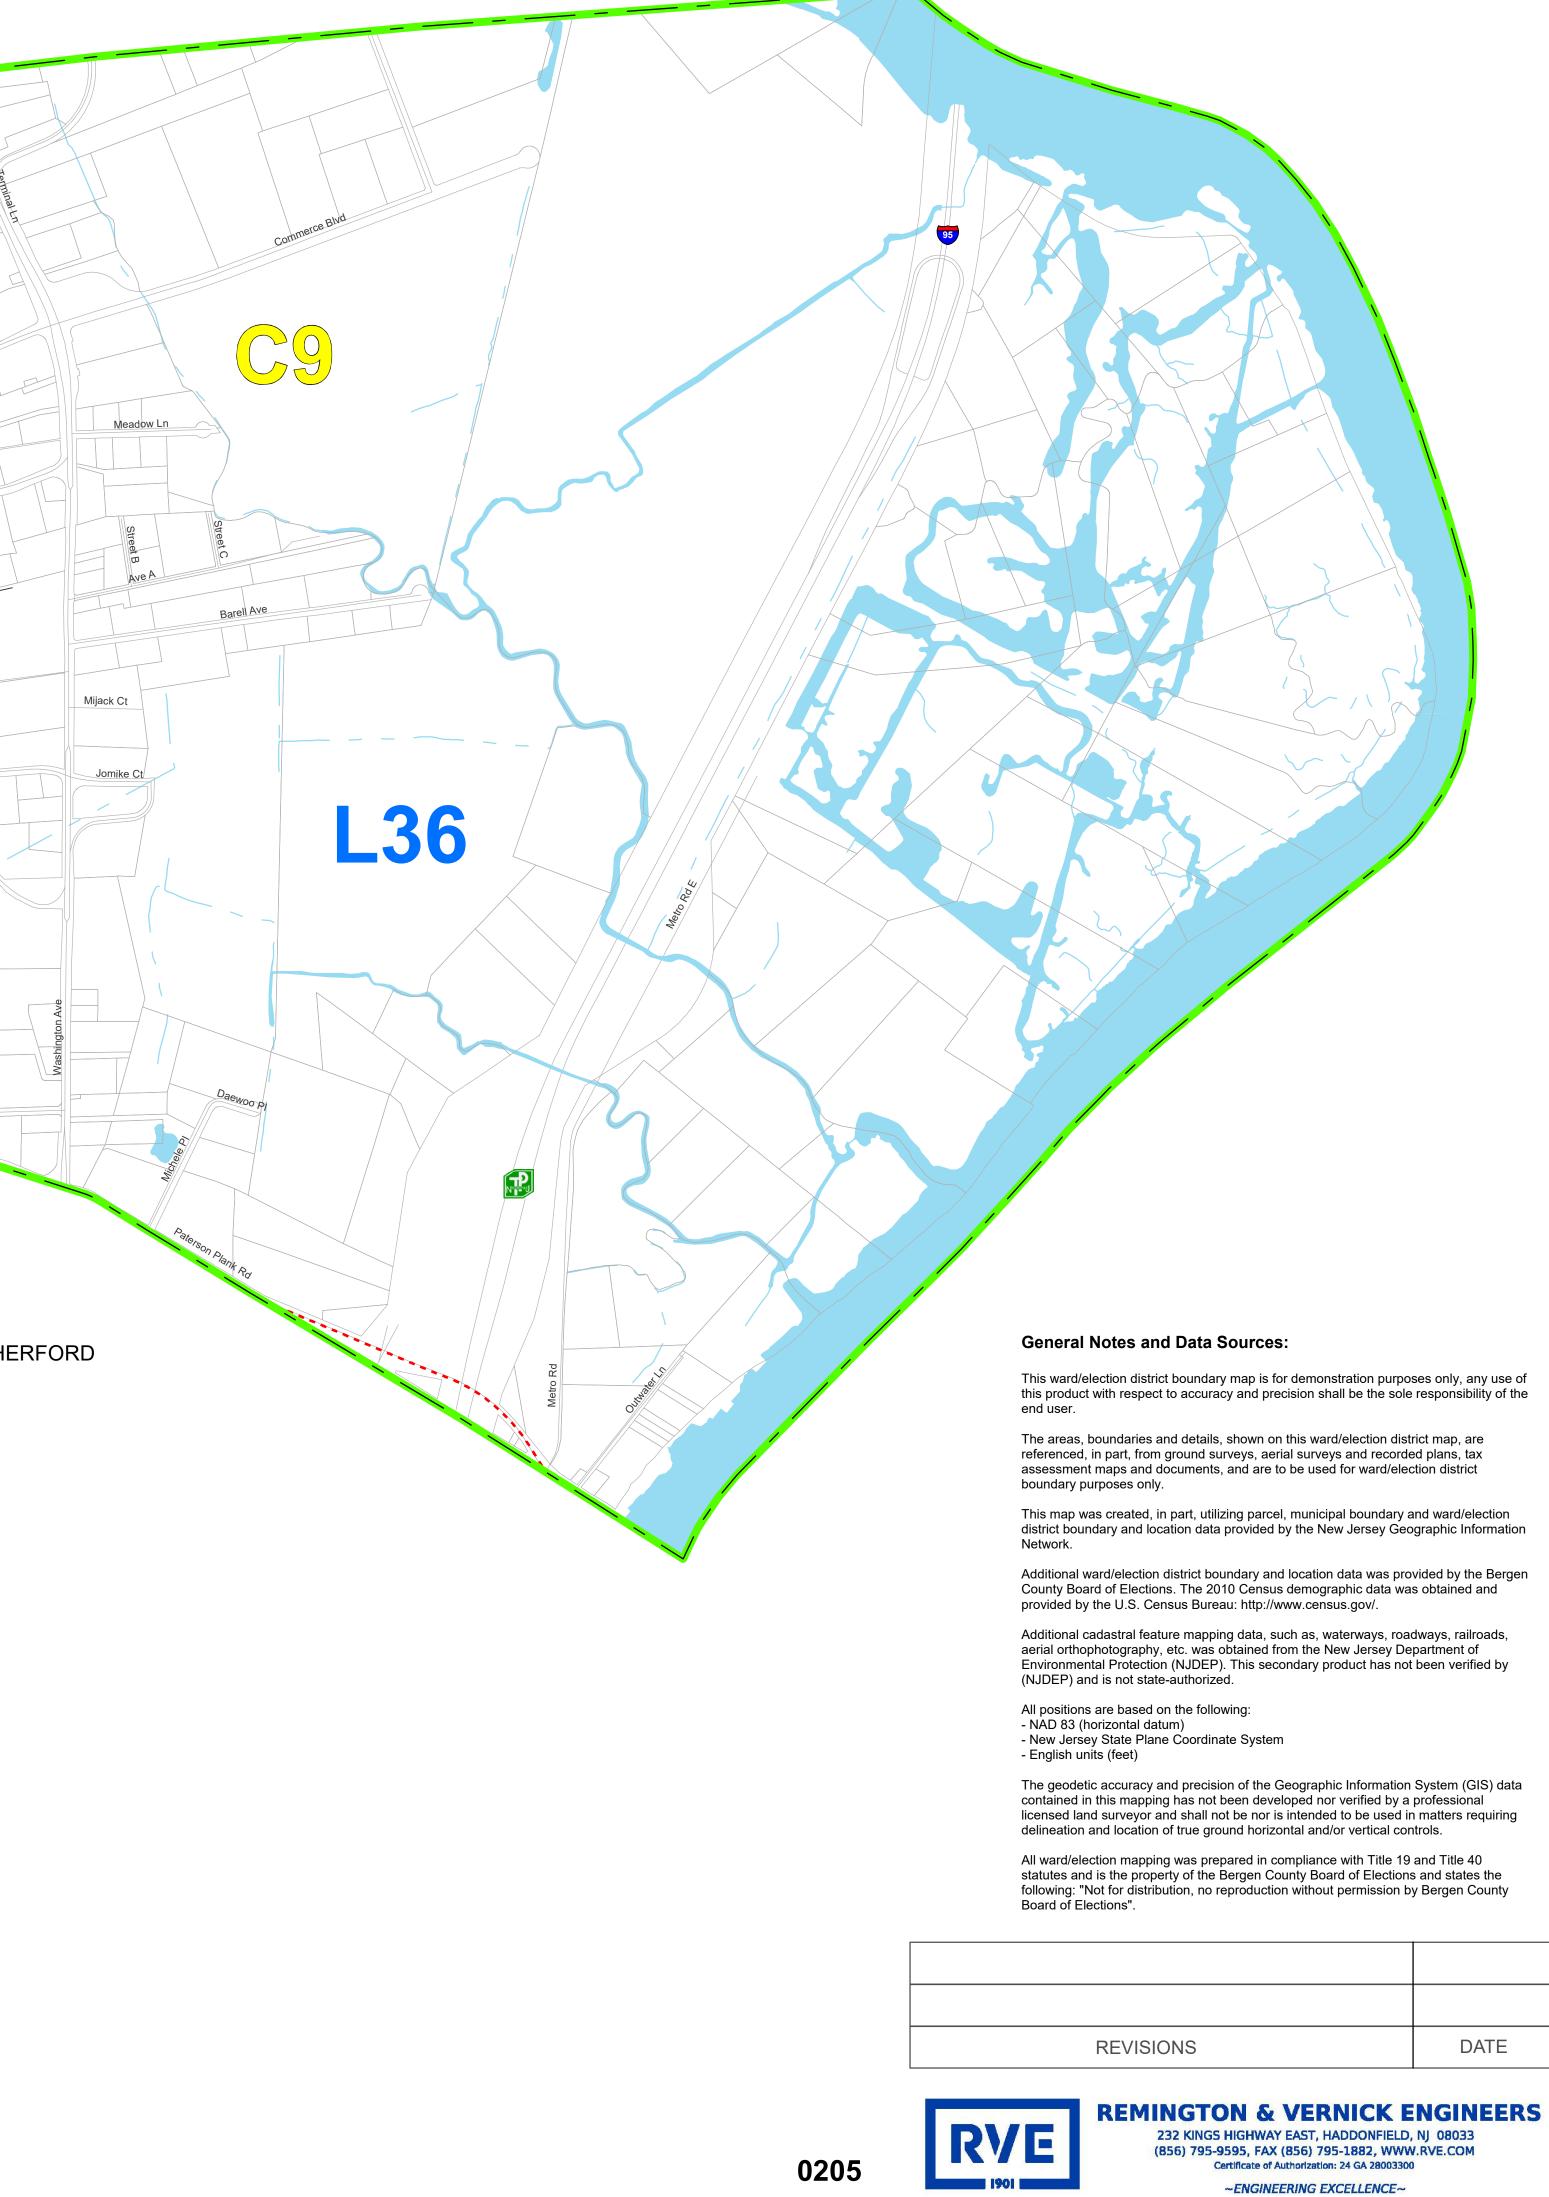

## BOROUGH OF EAST RUTHERFORD

Legislative District

**Congressional District** 

600 1,200

1 inch = 600 feet

BOROUGH OF EAST RUTHERFORD